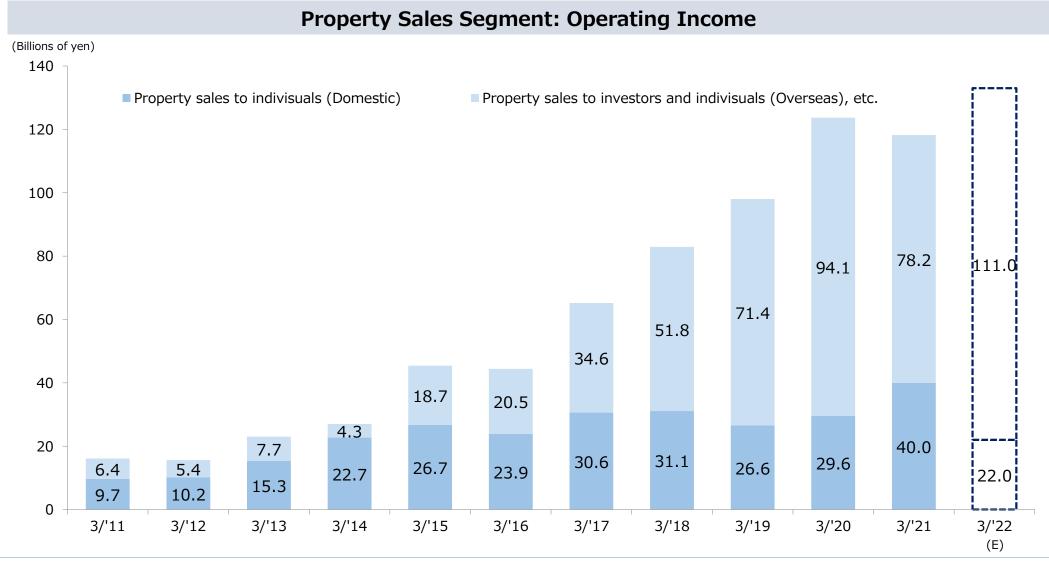

# Highlights

|                                                              | 3/'11 | 3/'12 | 3/'13 | 3/'14 | 3/'15 | 3/'16 | 3/'17 | 3/'18 | 3/'19 | 3/'20 | 3/'21 |
|--------------------------------------------------------------|-------|-------|-------|-------|-------|-------|-------|-------|-------|-------|-------|
| Operating income<br>(Billions of Yen)                        | 120.0 | 126.0 | 148.1 | 172.5 | 186.0 | 202.4 | 232.6 | 245.9 | 262.1 | 280.6 | 203.7 |
| Profit Attributable to Owners of<br>parent (Billions of Yen) | 49.9  | 50.1  | 59.4  | 76.8  | 100.1 | 117.7 | 131.8 | 155.8 | 168.6 | 183.9 | 129.5 |
| Cash dividends per share (Yen)                               | 22    | 22    | 22    | 22    | 25    | 30    | 34    | 40    | 44    | 44    | 44    |
| Total amount of treasury stock<br>acquired (Billions of Yen) | -     | -     | -     | -     | -     | -     | -     | 15.0  | 16.0  | 25.0  | 15.0  |
| Total shareholder return ratio<br>(%) (*3)                   | 38.7  | 38.5  | 32.5  | 25.1  | 24.1  | 25.2  | 25.5  | 35.0  | 35.1  | 36.9  | 44.2  |
| ROA (%)                                                      | 3.4   | 3.6   | 3.7   | 4.1   | 4.1   | 4.1   | 4.6   | 4.6   | 4.4   | 4.2   | 2.8   |
| ROE (%)                                                      | 4.9   | 4.8   | 5.3   | 6.3   | 6.4   | 6.2   | 6.8   | 7.4   | 7.4   | 7.7   | 5.2   |