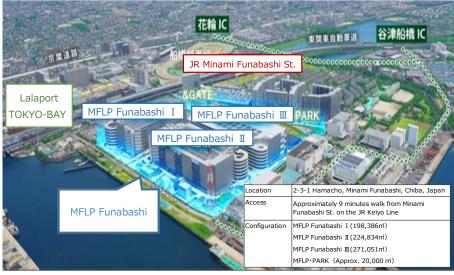

# Completed construction of MFLP Funabashi, the creation of neighborhoods-type logistics facility

- "MFLP Funabashi III" and "MFLP Funabashi & Park," a green space of approximately 20,000 m open to the community, have been completed.
- MFLP Funabashi, the creation of neighborhoods-type logistics facility with three buildings and a total floor space of approximately 700,000 m, which took 8 years to develop, has been completed.
- MFLP ICT LABO 2.0, a showroom for experiencing ICT in logistics, childcare facilities and sports facilities such as a skating rink that can be used by local residents.

### <"MFLP Funabashi" Facility Outline>