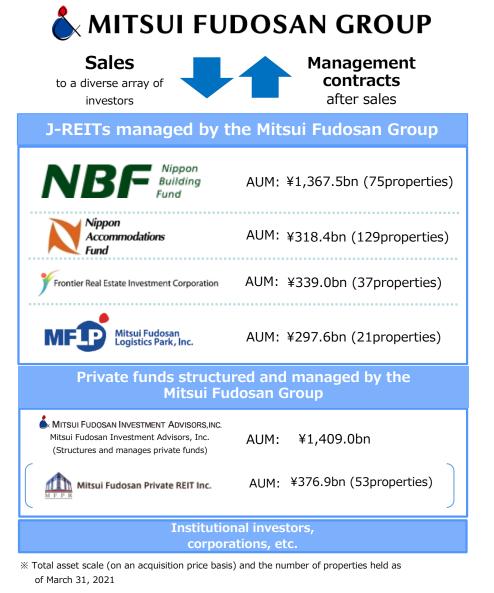

# Increasing management income by creating rental and sales profits using our BS (Approx. ¥7.7 trillion) and expanding assets under custody (Approx. ¥4.4 trillion)

#### Realize sustainable growth by optimally combining Leasing, Property sales, and Management and leveraging our strengths

MITSUI FUDOSAN CO., LTD

- \*All of the above figures are the balance sheet numerical values for FY2020.
- (Figures are before elimination of unrealized gains and losses, etc. that occur through intra-Group transactions)
- \*Rental Properties refer to assets for lease, such as office buildings and retail facilities among tangible and intangible fixed assets (excluding intragroup lease).
- \*Own-use floor area for rental, hotel and resort facilities, and related assets included in other tangible and intangible assets.
- $\checkmark\,$  Strategies that leverage our strengths
  - Promotion of asset sales and realization of unrealized gains in consideration of the appropriate BS size through BS control