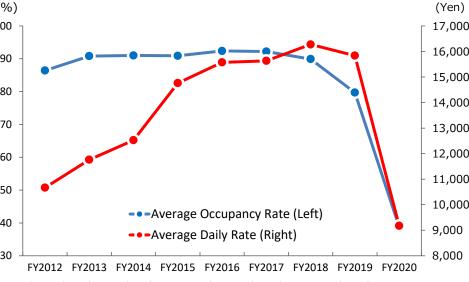

Co., Ltd.   | 62.3                             | 35,122                  | 1,241.0                                    | 269                 |
| 3 | Tokyu Livable, Inc.                       | 57.8                             | 25,635                  | 1,226.4                                    | 193                 |
| 4 | Nomura Real Estate<br>Group               | 34.7                             | 9,322                   | 893.4                                      | 94                  |
| 5 | Sumitomo Mitsui Trust<br>Realty Co., Ltd. | 17.4                             | 7,202                   | 412.4                                      | 72                  |

Source : Real Estate Economic Institute ( As of May 26, 2021)

MITSUI FUDOSAN CO., LTD

# **Other / Hotel and Resort**





## **Ratio of Foreign guests**



MITSUI FUDOSAN CO., LTD

# **Other / Hotel and Resort**

# Expanding various hotels in Japan and overseas with the aim of providing facilities and services that meet the diversifying needs of guests

## **Major New Projects**

Overseas project

| FY               | Ducie et Norme                                |          | Leastion                    | No.of |      |      | Operatio | on Time |      |       |
|------------------|-----------------------------------------------|----------|-----------------------------|-------|------|------|----------|---------|------|-------|
| Opened           | Project Name                                  |          | Location                    | Rooms | 2020 | 2021 | 2022     | 2023    | 2024 | 2025- |
|