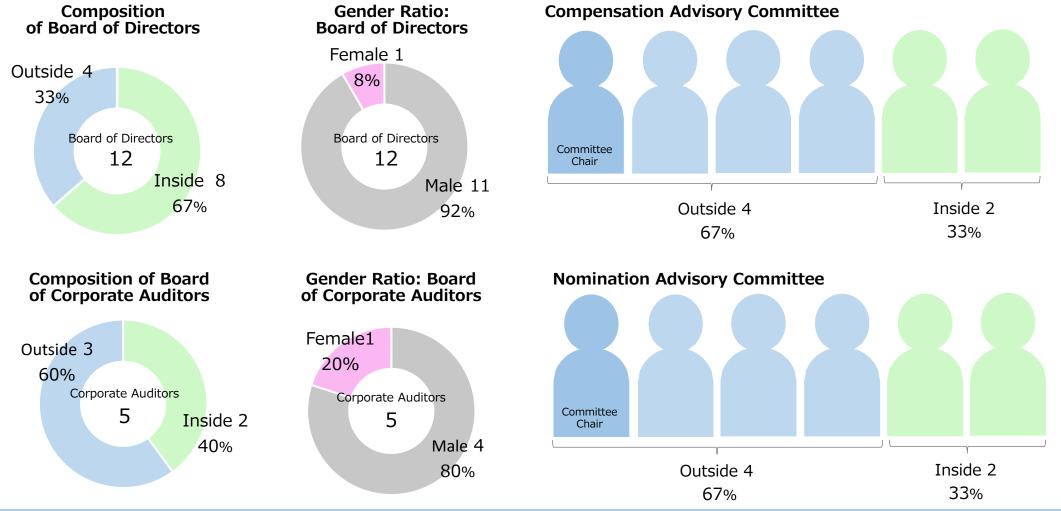

n accordance with the Montreal Process, in which 12 hot forest countries other than Europe, such as Japan and the United States, participate and compile standards and indicators for objectively assessing and evaluating the sustainability of forest management.



Wooden Condominium

# **Initiatives to Improve Governance**

- ✓ Board of Directors
- ✓ Board of Corporate Auditors
- ✓ Compensation Advisory Committee
- ✓ Nomination Advisory Committee Comm

Directors : 12 [4 outside directors (1/3 outside directors) ※including 1 female] Corporate Auditors : 5 [3 outside auditors (majority outside) ※including 1 female] Committee Chair : Outside Director Composition : 4 Outside Directors, 2 inside directors Committee Chair : Outside Director Composition : 4 Outside Directors, 2 Internal Directors



# **Executive Compensation**

 Composed of Basic Compensation, Bonuses to Directors and Restricted Stock Awards
 To be determined by the Board of Directors after consultation with the Compensation Advisory Committee chaired by an outside director

# **Composition of Directors' Remuneration**



<Performance-linked remuneration indicators>

Takes into account factors such as business results for the fiscal year under review, ESG initiatives, shareholder returns, progress on the Group's Long-term Vision, economic conditions, and the business environment

# Policy on reduction of strategic shareholdings

We review our strategic equity shareholdings on an ongoing basis with a view to reduce our holdings. We assess the rationale for owning the shares based on a quantitative evaluation and our