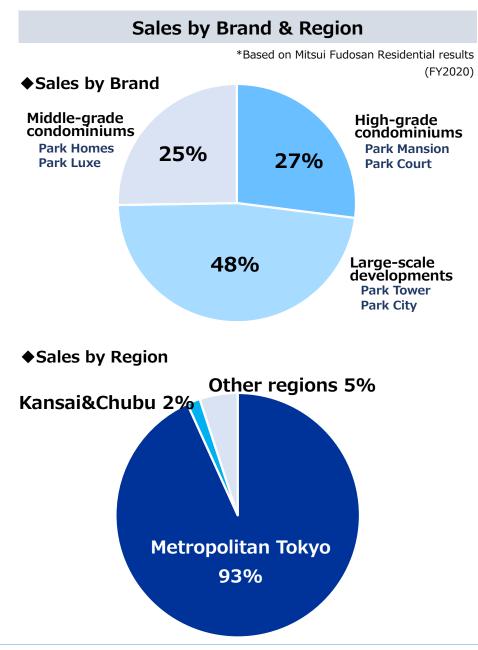

study groups, etc.) with landowners intending to bring the redevelopment to fruition.

MITSUI FUDOSAN CO., LTD

32

# **Property Sales**

- Property sales to individuals
  - : Development and sale of condominiums and detached housing to individuals
- Property sales to investors
- : Development and sale of income-producing real estate, including office, retail, logistics, and rental housing



### **Property Sales / Property Sales to Individuals**

**Contract progress rate for condominiums: 90%** (As of September 30, 2021) (Compared to the 3,100 units planned for the fiscal year ending March 31, 2022)

#### Property sales to Individuals – Sales and Operating Profit Margin





# **Property Sales / Property Sales to Individuals**

### An abundant land bank focusing mainly on redevelopment



#### Land Bank (Condominiums)

(As of March 31, 2021)

Approximately **26,000** units

(incl. redevelopment project in the planning phase)

#### Major Large-Scale Projects / High-end Projects

| -                    |                                                      |                     |   |                                    |
|----------------------|------------------------------------------------------|---------------------|---|------------------------------------|
| FY to be<br>Reported | Project Name                                         | Location            |   | al No. of<br>ts Sold <sup>*1</sup> |
|                      | Park City Musashi-Koyama The Tower                   | Shinagawa-ku,Tokyo  | ≈ | 500                                |
|                      | The Towe