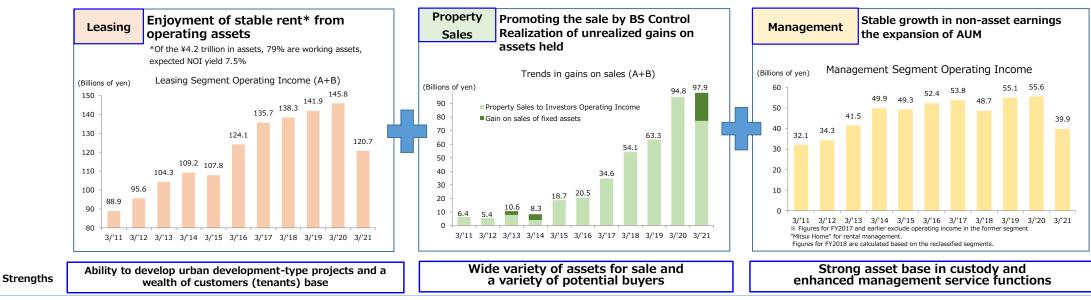

# Business model that realizes sustainable growth

# Increasing management income by creating rental and sales profits using our BS (Approx. ¥7.7 trillion) and expanding assets under custody (Approx. ¥4.4 trillion)

#### Realize sustainable growth by optimally combining Leasing, Property sales, and Management and leveraging our strengths

MITSUI FUDOSAN CO., LTD

- \*All of the above figures are the balance sheet numerical values for FY2020.
- (Figures are before elimination of unrealized gains and losses, etc. that occur through intra-Group transactions)
- \*Rental Properties refer to assets for lease, such as office buildings and retail facilities among tangible and intangible fixed assets (excluding intragroup lease).
- \*Own-use floor area for rental, hotel and resort facilities, and related assets included in other tangible and intangible assets.
- $\checkmark\,$  Strategies that leverage our strengths
  - Promotion of asset sales and realization of unrealized gains in consideration of the appropriate BS size through BS control

# Growth of Income gain

\*With regard to the expected NOI returns from operating assets, in the case of properties that are in steady operation, NOI is deemed as the actual value, for properties that were completed less than one year ago, on the basis of the NOI being assumed for the time of stable operation, in both cases being calculated by excluding the amounts recorded at the end of the period balance sheets.