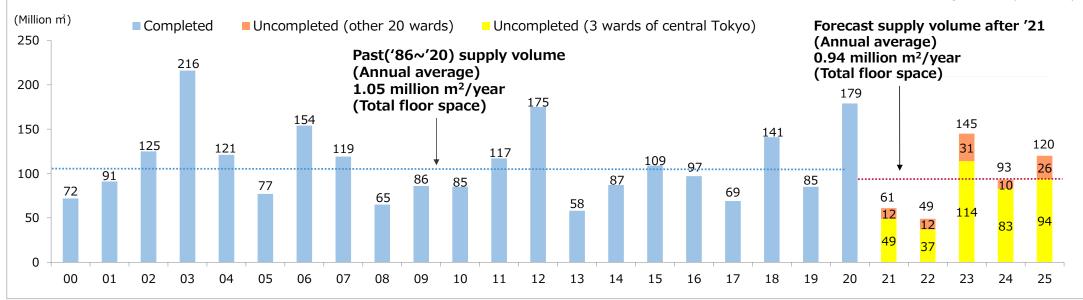

#### **Major New Projects**

Overseas projects

| 5         | 5                                                           |          |                  |   |                        |      |      |         |         |      | 5     |
|-----------|-------------------------------------------------------------|----------|------------------|---|------------------------|------|------|---------|---------|------|-------|
| FY        | Project name                                                | Share    | Location         |   | Total Floor            |      |      | Operati | on Time |      |       |
| Completed | Floject hame                                                | Share    | Location         |   | Space                  | 2020 | 2021 | 2022    | 2023    | 2024 | 2025- |
|           | BUNKYO GARDEN GATETOWER                                     | -        | Bunkyo-ku,Tokyo  | ≈ | 94,700 m <sup>3</sup>  |      |      |         |         |      |       |
| 2020      | TOYOSU BAYSIDE CROSS *                                      | -        | Koto-ku,Tokyo    | ≈ | 259,000 m <sup>2</sup> |      |      |         |         |      |       |
| 2020      | msb Tamachi (Tamachi Station Tower North)                   | Sublease | Minato-ku,Tokyo  | ≈ | 152,300 m <sup>3</sup> |      |      |         |         |      |       |
|           | Nagoya Mitsui North Building                                | 100%     | Nagoya, Aichi    | ≈ | 29,500 m <sup>2</sup>  |      |      |         |         |      |       |
| 2021      | Innovation Square Phase I                                   | -        | Boston           | ≈ | 28,400 m <sup>2</sup>  |      |      |         |         |      |       |
|           | Tokyo Midtown Yaesu                                         | TBD      | Chuo-ku,Tokyo    | ≈ | 289,800 m <sup>2</sup> |      |      |         |         |      |       |
| 2022      | TAMACHI M-SQUARE Garden                                     | -        | Minato-ku,Tokyo  | ≈ | 9,900 m <sup>3</sup>   |      |      |         |         |      |       |
| 2022      | 50 Hudson Yards Project                                     | 90%      | New York         | ≈ | 264,000 m <sup>2</sup> |      |      |         |         |      |       |
|           | White City Place(Gateway Central)                           | -        | London           | ≈ | 32,500 m <sup>2</sup>  |      |      |         |         |      |       |
| 2023-     | Ecoworld 30 Project                                         | 50%      | India,Bangalore  | ≈ | 462,400 m <sup>2</sup> |      |      |         |         |      |       |
|           | Brannan Square                                              | -        | San Francisco    | ≈ | 112,000 m <sup>3</sup> |      |      |         |         |      |       |
|           | Mission Rock Phase I                                        | -        | San Francisco    | ≈ | 121,000 m <sup>3</sup> |      |      |         |         |      |       |
|           | Torrey View                                                 | -        | San Diego        | ≈ | 41,800 m <sup>3</sup>  |      |      |         |         |      |       |
|           | Television Centre Redevelopment Project (One Wood Crescent) | -        | London           | ≈ | 16,300 m <sup>3</sup>  |      |      |         |         |      |       |
| 2023      | Nihonbashi 1-Chome Central District Project                 | -        | Chuo-ku,Tokyo    | ≈ | 380,300 m <sup>2</sup> |      |      |         |         |      |       |
| or later  | Yaesu 2nd District Central Project                          | TBD      | Chuo-ku,Tokyo    | ≈ | 388,300 m <sup>2</sup> |      |      |         |         |      |       |
|           | Nihonbashi Muromachi 1st District Project                   | TBD      | Chuo-ku,Tokyo    |   | _                      |      |      |         |         |      |       |
|           | Nihonbashi 1 <sup>st</sup> District 1-2 Project             | TBD      | Chuo-ku,Tokyo    |   | _                      |      |      |         |         |      |       |
|           | Uchisaiwaicho 1-chome Central District                      | -        | Chiyoda-ku,Tokyo |   | —                      |      |      |         |         |      |       |
|           | Uchisaiwaicho 1-chome North District                        | -        | Chiyoda-ku,Tokyo |   | _                      |      |      |         |         |      |       |
|           |                                                             |          |                  |   |                        |      |      |         |         |      |       |

\* TOYOSU BAYSIDE CROSS TOWER :FY2019 / Tower B : FY2020 Each FY completed, total floor space may change in the future. Some project names are tentative.