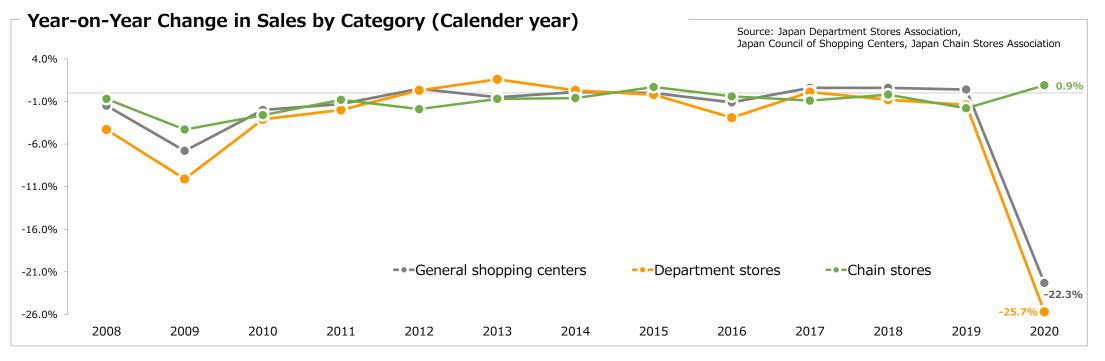

tio of shareholders as of September 30, 2021. |      |              |              |                |           |              |          |      |      |  |  |

# Market Trends/Office Buildings

5,000

0

Source: Miki Shoji

(%)

10 9

8 7

6 5

4

3

2

1

n

21/9



Office Building Market Trend (Average rent / Vacancy rate) - 5 wards of Central Tokyo -Vacancy rate(Right) Average rent(Left) (Yen/Tsubo) 25,000 20,000 8/'08:22,901 Yen/Tsubo 15,000 Dec. 2013 :16,207 Yen/Tsubo Dec. 2018 :20,887 Yen/Tsubo 10,000



# Market Trends/Office Buildings

## Trend of Supply Volume of Large-Scale Office Buildings within Tokyo's 23 Wards (Calender year)

Source: Mori Building (as of May 27, 2021)



Net Absorption Trend(5 wards of Central Tokyo, Calender year)



67

# Market Trends/Retail Facilities



## Mitsui Fudosan: Year-on-Year Change in Domestic Sales

--- LaLaport (existing facilities) & Outlet park (existing facilities\*Inc.Floor expansion) **FY2008** FY2009 **FY2010** FY2011 FY2012 **FY2013 FY2014 FY2015** FY2016 FY2017 **FY2018 FY2019 FY2020** FY2021 14.0% 12.0% 10.0% 8.0% 6.0% 4.0% 2.0% 0.0% -2.0% -4.0% -6.0% -8.0% -10.0% 12.0% -14.0% -16.0% -18.0% -20.0% 1Q 2Q 3Q 4Q 1Q 2Q 3Q 4Q 1Q 2Q 3Q 3Q 4Q 1Q 2Q 3Q 4Q 1Q 2Q 3Q 4Q 1Q 2Q 3Q 4Q 1Q 2Q FY2020/1Q : Around -60% YoY change (Due to mainly closure of retail facilities (From April to May, 1.5month on avarage) due to the spread of COVID-19), FY2021/1Q : Around +90% YoY Change.

68

# Market Trends/Retail Facilities

## EC Market in Japan(BtoC) (Calender year)



## EC Conversion rate for each product in Japan (Calender year)



###