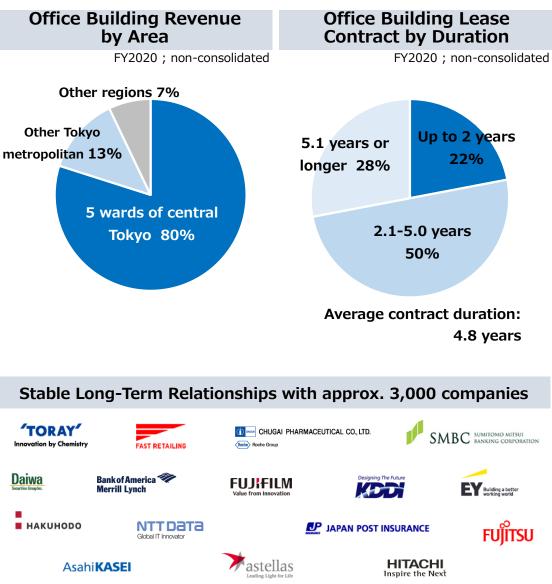

# Leasing / Office Buildings

A portfolio concentrated in central Tokyo and relationships with quality tenants (Approx. 3,000 companies)