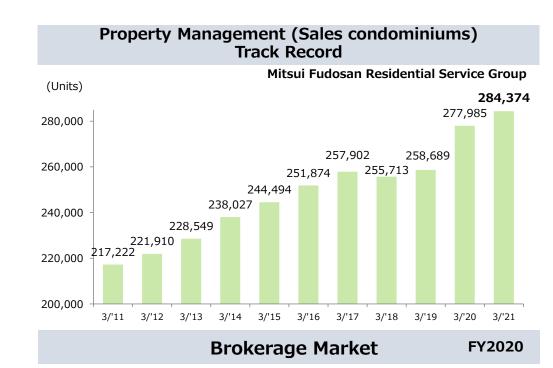

### Leasing

# A well-balanced portfolio between Office Buildings and Retail Facilities