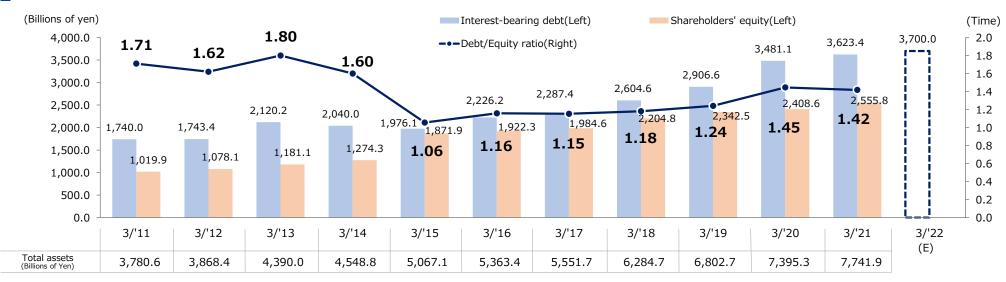

### **Trends in Interest-Bearing Debt**

# **Financial Strategy**

- Maintain financial soundness for investment opportunities while being conscious of the rating
- ✓ Controlling interest-bearing debt referring to DE ratio as an indicator
- Flexible financing, including direct and indirect financing
- Maintain a high long-term/fixed ratio of outstanding loans
- ✓ The unused commitment line is 400 billion yen