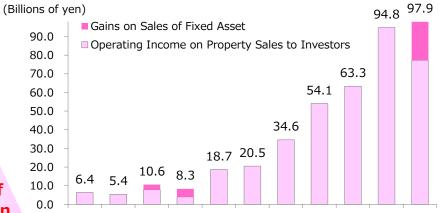

### Creation of Capital gain (Unrealized gain expansion)

(Billions of yen)

|              |                                     |                          | Book Value<br>March 31,2021 | Market Value<br>March 31,2021 | Unrealized gain |
|--------------|-------------------------------------|--------------------------|-----------------------------|-------------------------------|-----------------|
|              |                                     | Office Building          | 1,598.2                     | 3,366.8                       | 1,768.5         |
|              | Domestic                            | <b>Retail Facilities</b> | 442.5                       | 1,058.0                       | 615.5           |
| In operation |                                     | Other                    | 143.4                       | 171.3                         | 27.8            |
|              | Overseas                            | Office Building          | 246.6                       | 632.7                         | 386.1           |
|              | 0 10 1000                           | <b>Retail Facilities</b> | 28.9                        | 57.2                          | 28.3            |
| Not in       | Under Develo<br>(object of evalu    | ping<br>Jation)*         | -                           | -                             | -               |
| operation    | Under Develog<br>(out of evaluation | on)*                     | 569.8                       | 569.8                         | -               |
|              |                                     |                          | 3,029.6                     | 5,856.1                       | 2,826.4         |
|              |                                     | Change                   | (141.5)                     | (233.4)                       | (91.9)          |

\*Domestic Rental Properties to be completed in FY2021

### Creation of Capital gain (Realization of Unrealized gain)

\*1 Asset breakdown

| [      | Domesti | с     | Overseas | Under      | Total |
|--------|---------|-------|----------|------------|-------|
| Office | Retail  | Other | Overseas | Developing | Total |
| 53%    | 15%     | 5%    | 9%       | 19%        | 100%  |

\*2 Asset breakdown

|       |   | C      | omesti    | С                 |       | Overseas | Under      | Total |
|-------|---|--------|-----------|-------------------|-------|----------|------------|-------|
| Offic | æ | Retail | Logistics | Rental<br>Housing | Other | Overseas | Developing | TULAI |
| 279   | 6 | 13%    | 9%        | 9%                | 1%    | 16%      | 25%        | 100%  |