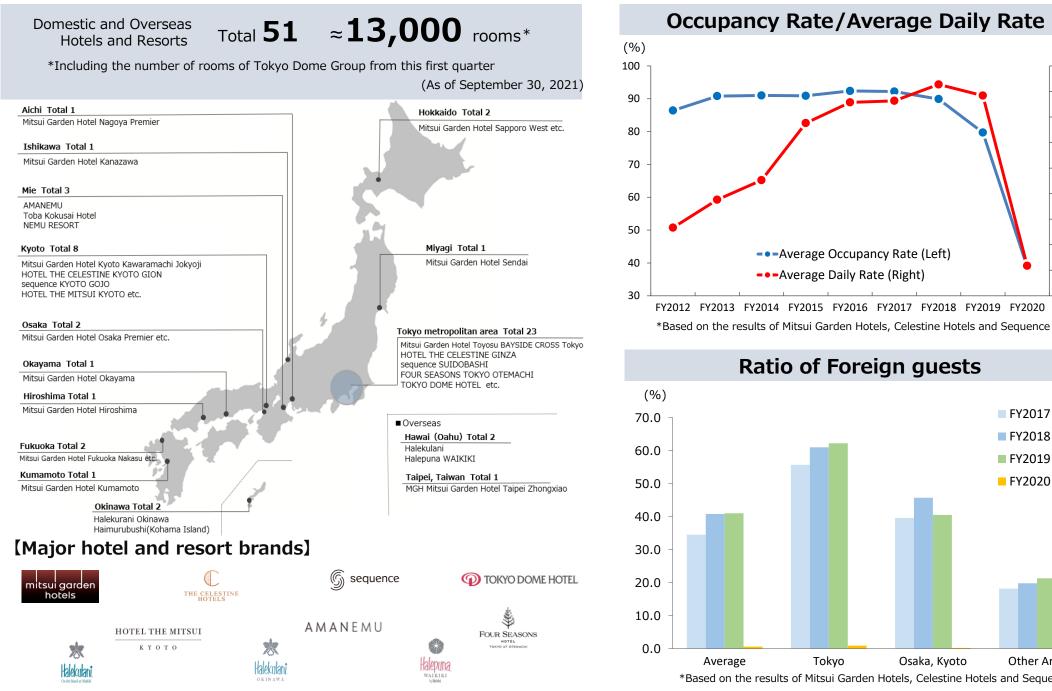

es Co., Ltd.   | 62.3                             | 35,122                  | 1,241.0                                    | 269                 |
| 3 | Tokyu Livable, Inc.                       | 57.8                             | 25,635                  | 1,226.4                                    | 193                 |
| 4 | Nomura Real Estate<br>Group               | 34.7                             | 9,322                   | 893.4                                      | 94                  |
| 5 | Sumitomo Mitsui Trust<br>Realty Co., Ltd. | 17.4                             | 7,202                   | 412.4                                      | 72                  |

Source : Real Estate Economic Institute ( As of May 26, 2021)

MITSUI FUDOSAN CO., LTD

# **Other / Hotel and Resort**





## **Ratio of Foreign guests**



MITSUI FUDOSAN CO., LTD

# **Other / Hotel and Resort**

# Expanding various hotels in Japan and overseas with the aim of providing facilities and services that meet the diversifying needs of guests

## **Major New Projects**

Overseas project

| FY               | Ducie et Norme                                |          | Leastion                    | No.of |      |      | Operatio | on Time |      |       |
|------------------|-----------------------------------------------|----------|-----------------------------|-------|------|------|----------|---------|------|-------|
| Opened           | Project Name                                  |          | Location                    | Rooms | 2020 | 2021 | 2022     | 2023    | 2024 | 2025- |
|