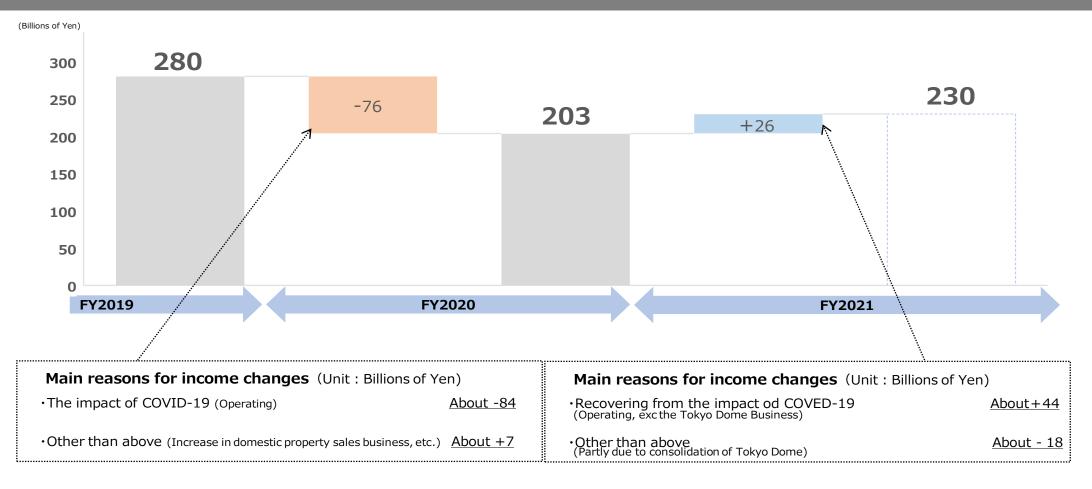

# Highlights

|                                                              | 3/'11 | 3/'12 | 3/'13 | 3/'14 | 3/'15 | 3/'16 | 3/'17 | 3/'18 | 3/'19 | 3/'20 | 3/'21 |
|--------------------------------------------------------------|-------|-------|-------|-------|-------|-------|-------|-------|-------|-------|-------|
| Operating income<br>(Billions of Yen)                        | 120.0 | 126.0 | 148.1 | 172.5 | 186.0 | 202.4 | 232.6 | 245.9 | 262.1 | 280.6 | 203.7 |
| Profit Attributable to Owners of<br>parent (Billions of Yen) | 49.9  | 50.1  | 59.4  | 76.8  | 100.1 | 117.7 | 131.8 | 155.8 | 168.6 | 183.9 | 129.5 |
| Cash dividends per share (Yen)                               | 22    | 22    | 22    | 22    | 25    | 30    | 34    | 40    | 44    | 44    | 44    |
| Total amount of treasury stock<br>acquired (Billions of Yen) | -     | -     | -     | -     | -     | -     | -     | 15.0  | 16.0  | 25.0  | 15.0  |
| Total shareholder return ratio<br>(%) (*3)                   | 38.7  | 38.5  | 32.5  | 25.1  | 24.1  | 25.2  | 25.5  | 35.0  | 35.1  | 36.9  | 44.2  |
| ROA (%)                                                      | 3.4   | 3.6   | 3.7   | 4.1   | 4.1   | 4.1   | 4.6   | 4.6   | 4.4   | 4.2   | 2.8   |
| ROE (%)                                                      | 4.9   | 4.8   | 5.3   | 6.3   | 6.4   | 6.2   | 6.8   | 7.4   | 7.4   | 7.7   | 5.2   |

# OUTLOOK

\*Announced in May 2018

|                                      | Around 2025         | Reference<br>(FY2020 Actual) |
|--------------------------------------|---------------------|------------------------------|
| <b>Consolidated Operating Income</b> | Around ¥350 billion | ¥203.7 billion               |
| Of which: Overseas Income            | Around 30%          | 12.6%                        |
| ROA                                  | Around 5%           | 2.8%                         |