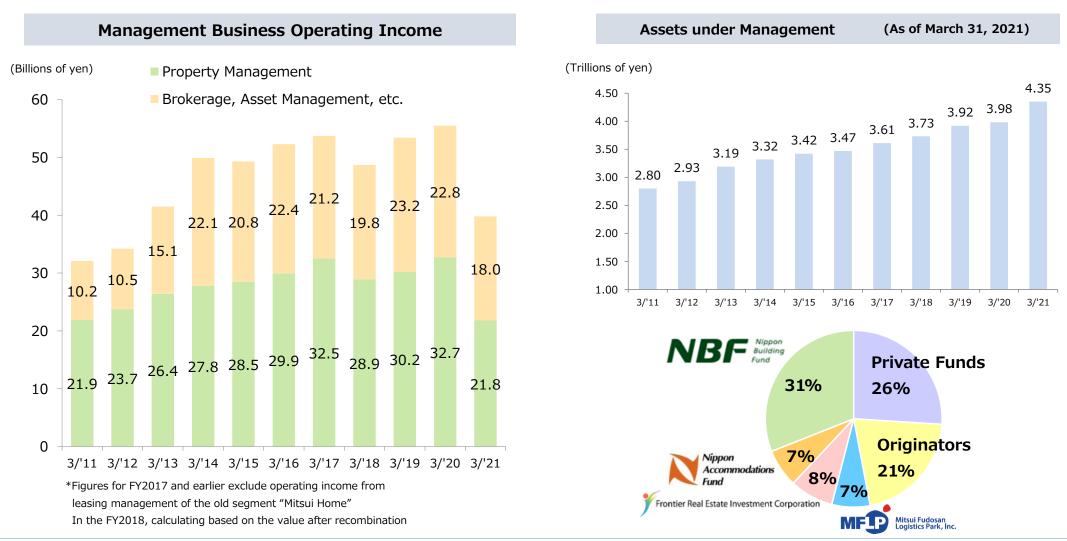

# Increasing management income by creating rental and sales profits using our BS (Approx. ¥7.7 trillion) and expanding assets under custody (Approx. ¥4.4 trillion)

#### Realize sustainable growth by optimally combining Leasing, Property sales, and Management and leveraging our strengths

MITSUI FUDOSAN CO., LTD

- \*All of the above figures are the balance sheet numerical values for FY2020.
- (Figures are before elimination of unrealized gains and losses, etc. that occur through intra-Group transactions)
- \*Rental Properties refer to assets for lease, such as office buildings and retail facilities among tangible and intangible fixed assets (excluding intragroup lease).
- \*Own-use floor area for rental, hotel and resort facilities, and related assets included in other tangible and intangible assets.
- $\checkmark\,$  Strategies that leverage our strengths
  - Promotion of asset sales and realization of unrealized gains in consideration of the appropriate BS size through BS control