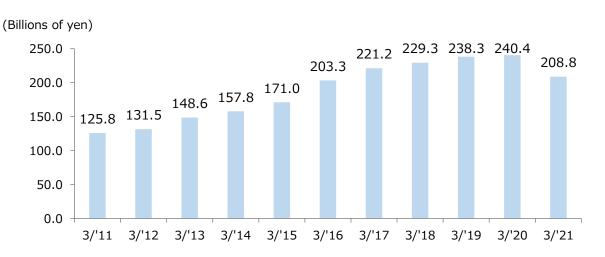

|      |      |         |         |      |       |
|           | Uchisaiwaicho 1-chome North District                        | -        | Chiyoda-ku,Tokyo |   | _                      |      |      |         |         |      |       |
|           |                                                             |          |                  |   |                        |      |      |         |         |      |       |

\* TOYOSU BAYSIDE CROSS TOWER :FY2019 / Tower B : FY2020 Each FY completed, total floor space may change in the future. Some project names are tentative.

# Leasing / Retail Facilities

### Diverse types of facilities and a stable revenue structure Relationships with approx. 2,400 tenant companies





#### Trends in Leasing Revenue from Retail Facilities



# Leasing / Retail Facilities

# Expand profit by new development and large-scale renewal projects

#### Major New Projects

Overseas projects

| FY       | Draiget Name                                                 | Location               | St  | ore Floor Space         |      |      | Operatio | on Time |      |       |
|----------|--------------------------------------------------------------|------------------------|-----|-------------------------|------|------|----------|---------|------|-------|
| Opened   | Project Name                                                 | Location               | (To | tal Floor Space)        | 2020 | 2021 | 2022     | 2023    | 2024 | 2025- |
|          | MITSUI OUTLET PARK YOKOHAMA BAYSIDE Reconstruction Plan      | Yokohama,Kanagawa      | (≈