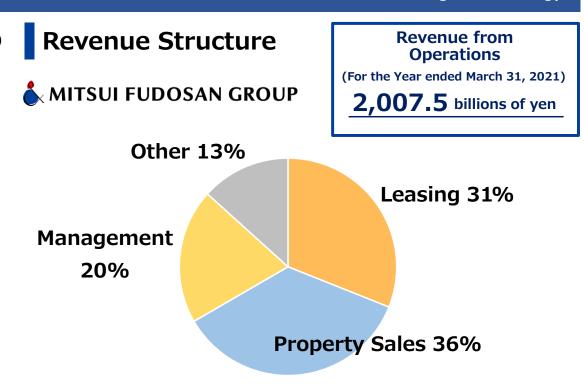

# Increasing management income by creating rental and sales profits using our BS (Approx. ¥7.7 trillion) and expanding assets under custody (Approx. ¥4.4 trillion)

#### Realize sustainable growth by optimally combining Leasing, Property sales, and Management and leveraging our strengths

MITSUI FUDOSAN CO., LTD

- \*All of the above figures are the balance sheet numerical values for FY2020.
- (Figures are before elimination of unrealized gains and losses, etc. that occur through intra-Group transactions)
- \*Rental Properties refer to assets for lease, such as office buildings and retail facilities among tangible and intangible fixed assets (excluding intragroup lease).
- \*Own-use floor area for rental, hotel and resort facilities, and related assets included in other tangible and intangible assets.
- $\checkmark\,$  Strategies that leverage our strengths
  - Promotion of asset sales and realization of unrealized gains in consideration of the appropriate BS size through BS control