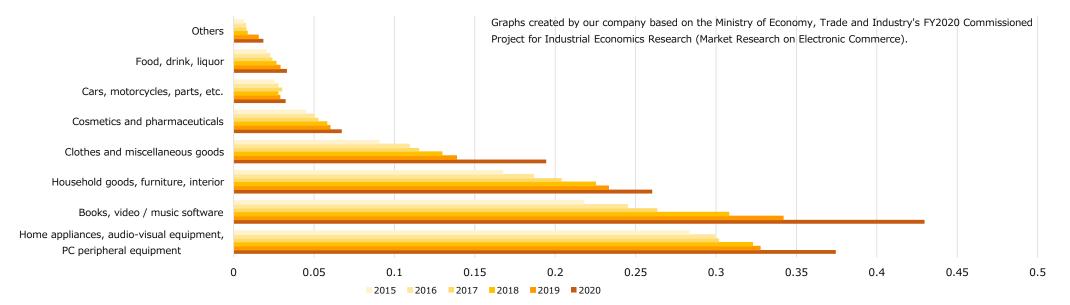

### Diverse types of facilities and a stable revenue structure Relationships with approx. 2,400 tenant companies