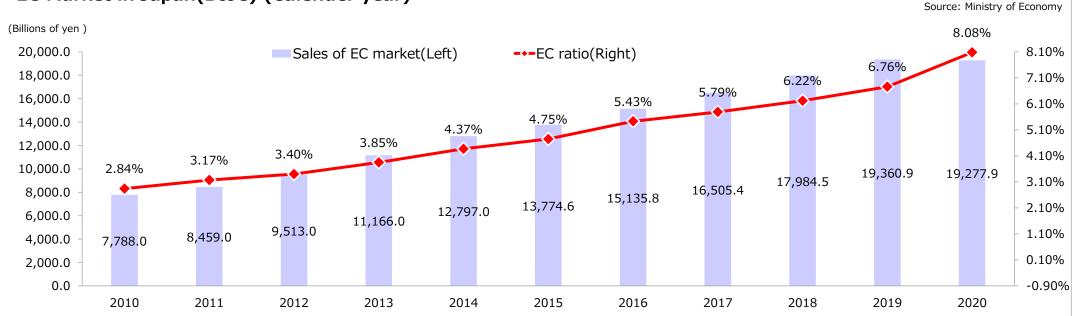

Central Tokyo, Calender year)



67

# Market Trends/Retail Facilities



## Mitsui Fudosan: Year-on-Year Change in Domestic Sales

--- LaLaport (existing facilities) & Outlet park (existing facilities\*Inc.Floor expansion) **FY2008** FY2009 **FY2010** FY2011 FY2012 **FY2013 FY2014 FY2015** FY2016 FY2017 **FY2018 FY2019 FY2020** FY2021 14.0% 12.0% 10.0% 8.0% 6.0% 4.0% 2.0% 0.0% -2.0% -4.0% -6.0% -8.0% -10.0% 12.0% -14.0% -16.0% -18.0% -20.0% 1Q 2Q 3Q 4Q 1Q 2Q 3Q 4Q 1Q 2Q 3Q 3Q 4Q 1Q 2Q 3Q 4Q 1Q 2Q 3Q 4Q 1Q 2Q 3Q 4Q 1Q 2Q FY2020/1Q : Around -60% YoY change (Due to mainly closure of retail facilities (From April to May, 1.5month on avarage) due to the spread of COVID-19), FY2021/1Q : Around +90% YoY Change.

68

# Market Trends/Retail Facilities

## EC Market in Japan(BtoC) (Calender year)



## EC Conversion rate for each product in Japan (Calender year)



#### MITSUI FUDOSAN CO., LTD

# Market Trends / Property Sales to Individuals

## Metropolitan Tokyo Condominium Market: New Units Launched and Average Price per Unit (Calender year)



Metropolitan Tokyo Condominium Market: Initial Month Contract & Unsold Inventory



MITSUI FUDOSAN CO., LTD

70

## Market Trends / Hotel and Resort Facilities

## Total number of foreign and Japanese guests (Calendar year)



## Consumption Trends of International Visitors to Japan (Calender year)



## Market Trends / Real Estate Investment

## Acquisition of Assets by J-REITs (Calender year)



## Yield Benchmark, Offices in Prime Locations



Offices in prime locations: Office building around five-years old located in Marunouchi, Otema