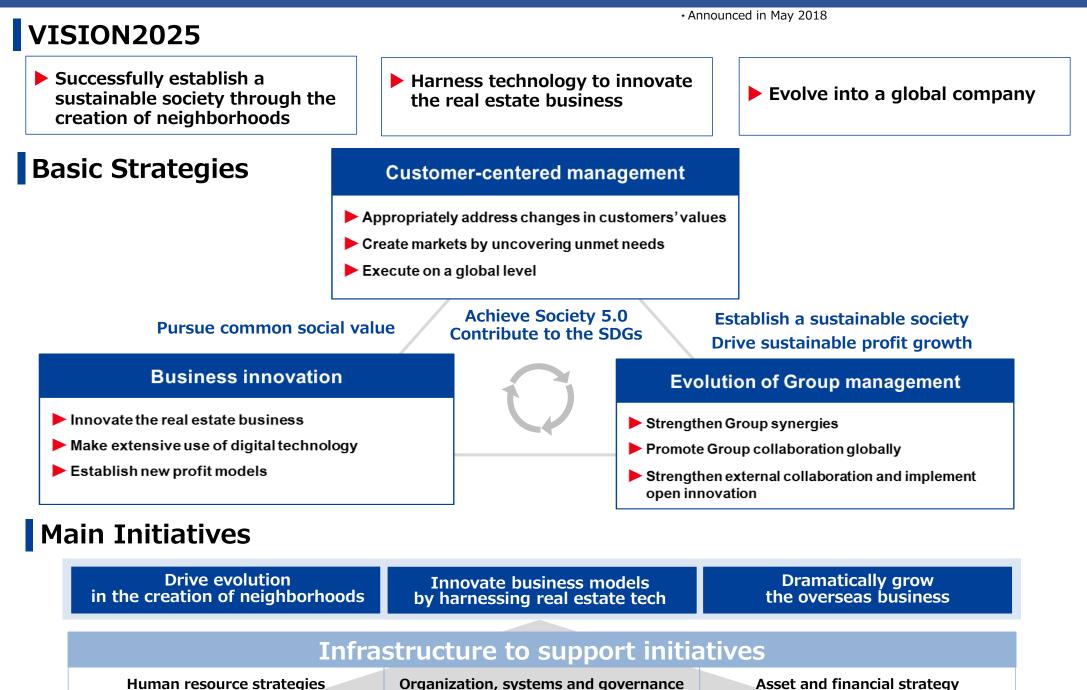

# Mitsui Fudosan Group Long-term Vision[VISION2025]

Mitsui Fudosan Group Management Strategy

# OUTLOOK

\*Announced in May 2018

|                                      | Around 2025         | Reference<br>(FY2020 Actual) |
|--------------------------------------|---------------------|------------------------------|
| <b>Consolidated Operating Income</b> | Around ¥350 billion | ¥203.7 billion               |
| Of which: Overseas Income            | Around 30%          | 12.6%                        |
| ROA                                  | Around 5%           | 2.8%                         |

# Mitsui Fudosan Group Long-term Vision[VISION2025]