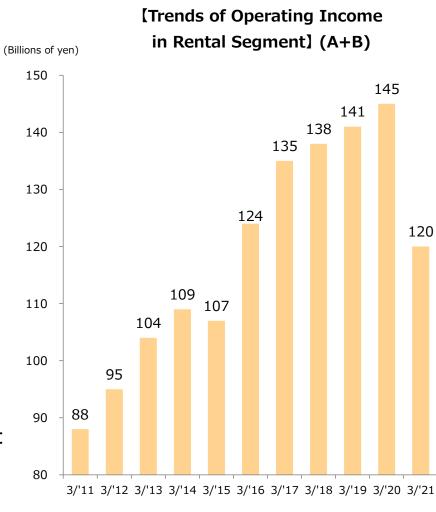

# Growth of Income gain

\*With regard to the expected NOI returns from operating assets, in the case of properties that are in steady operation, NOI is deemed as the actual value, for properties that were completed less than one year ago, on the basis of the NOI being assumed for the time of stable operation, in both cases being calculated by excluding the amounts recorded at the end of the period balance sheets.