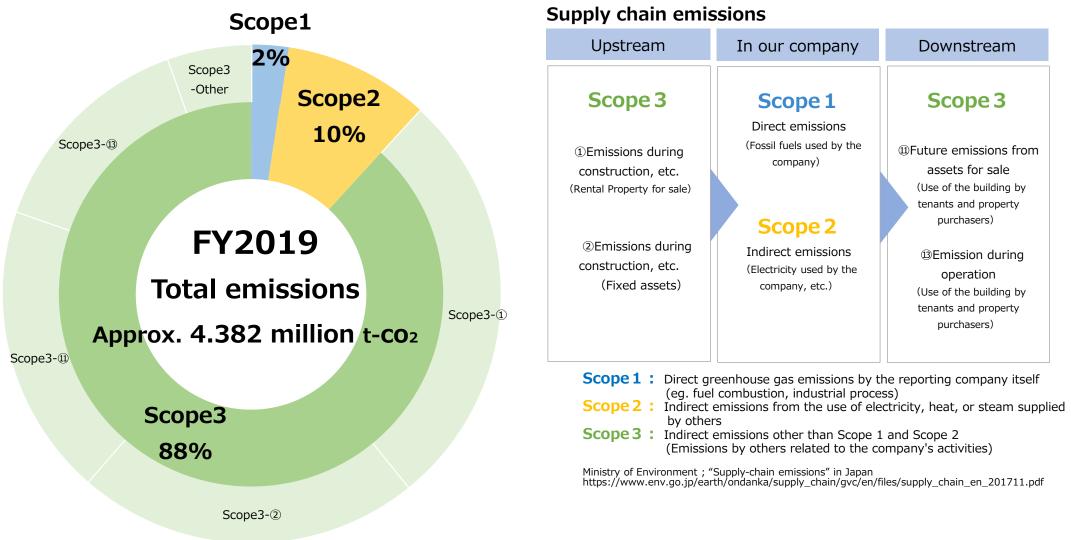

rsing various initiatives, including environmental and climate change initiatives, and obtaining recognition



# Certification for Diverse Human Resources and Work Styles

Promote the activities of diverse personnel

Childcare Support Initiatives



Our company has been certified by the Minister of Health, Labor and Welfare as a company with excellent implementation of initiatives based on the Law Concerning the Promotion of Women's Advancement in Employment (Women's Activity Promotion Law). ANT ALLER MAY

Our company has acquired"Kurumin" certification from the Ministerof Health, Labour and Welfare as acompany that supports childcare.

# **Initiatives for Climate Change and Decarbonization**

# Greenhouse gas emission rate of the Mitsui Fudosan Group based on SBT standards (SCOPE1,2,3)



\*The amount of energy consumption is calculated in accordance with the Act on the Rational Use of Energy.

# For details of greenhouse gas emissions based on SBT standards, please refer to the ESG Report on our website https://www.mitsuifudosan.co.jp/english/corporate/esg\_csr/environment/05.html#p07

# **Initiatives for Climate Change and Decarbonization**

# Promote greening of power consumption<sup>\*1</sup> at all Tokyo facilities by FY2030

- ✓ Provision of "Green Power Provision Service "\*<sup>2</sup> in response to the greening plans of tenant companies
- ✓ Approximately 120 facilities (as of May 2021)

✓ By FY2030, approximately 600 million kWh (264,600 t-CO₂) of electricity will be green

\*1 Equivalent to the amount of electricity used by Mitsui Fudosan in shared common space