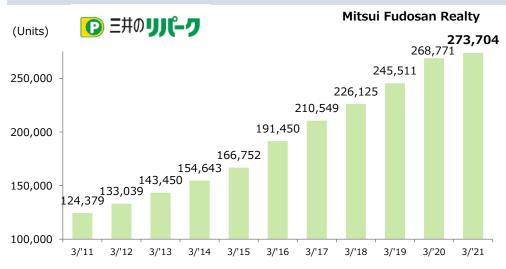

# Increasing management income by creating rental and sales profits using our BS (Approx. ¥7.7 trillion) and expanding assets under custody (Approx. ¥4.4 trillion)

#### Realize sustainable growth by optimally combining Leasing, Property sales, and Management and leveraging our strengths

MITSUI FUDOSAN CO., LTD

- \*All of the above figures are the balance sheet numerical values for FY2020.
- (Figures are before elimination of unrealized gains and losses, etc. that occur through intra-Group transactions)
- \*Rental Properties refer to assets for lease, such as office buildings and retail facilities among tangible and intangible fixed assets (excluding intragroup lease).
- \*Own-use floor area for rental, hotel and resort facilities, and related assets included in other tangible and intangible assets.
- $\checkmark\,$  Strategies that leverage our strengths
  - Promotion of asset sales and realization of unrealized gains in consideration of the appropriate BS size through BS control