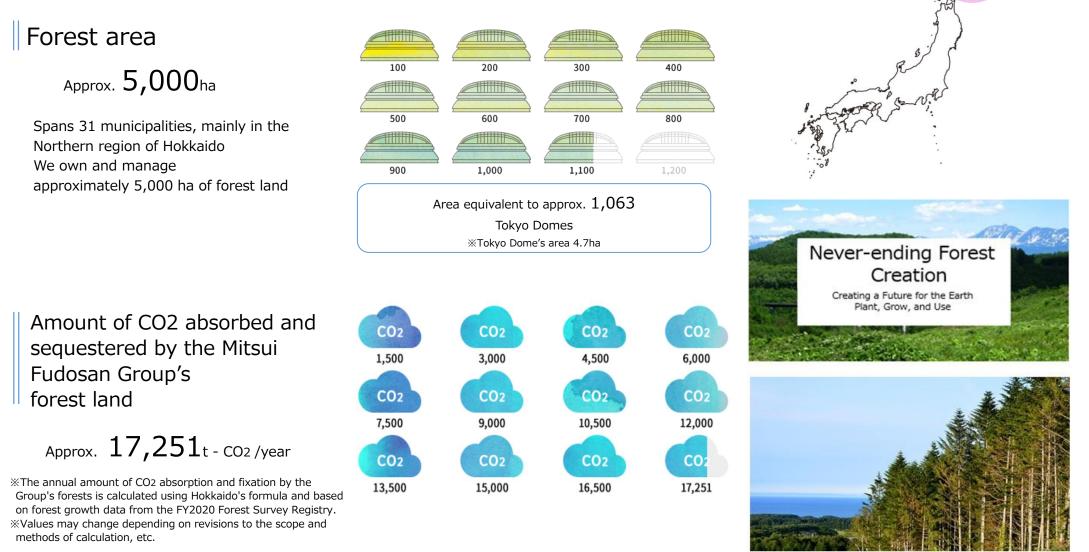

works (image)

Able to offer flexible electricity plans to tenants using the Green Energy Supply Service

\*1 Solar power plants owned by Mitsui Fudosan, post-FIT residential solar power generation facilities for housing (contracted by TEPCO Energy Partner, Incorporated), solar power owned by partner power generation companies, etc.

\*2 FIT power supply obtained via Japan Electric Power Exchange (JEPX); non-FIT power supply obtained from electric power companies.

\*3 Mitsufudosan TG Smart Energy Co., Ltd. for the specially designated power supply business area, and the rest from TEPCO Energy Partner.

# **Initiatives for Climate Change and Decarbonization**

# Own and maintain approx. 5,000ha of forest land in Hokkaido; acquired SGEC forest certification 17,251t - CO2 absorbed annually



Forests owned

- ✓ <u>Reduce construction-related CO2 emissions by approximately 20%</u> (aim to achieve by 2025)
- ✓ Currently constructing wooden condominiums (Mitsui Home, scheduled for completion in Nov. 2021)
- ✓ Mitsui Fudosan Group proactively utilizing lumber from its Hokkaido forests for interiors in wood structure condominiums and offices



Wooden Office Buildings

## We have acquired SGEC forest management certification for all forest land owned by the Mitsui Fudosan Group

SGEC Forest Management Certification is a certification system that uses standards tailored to the natural and social location of Japan's forests, in accordance with the Montreal Process, in which 12 hot forest countries other than Europe, such as Japan and the United States, participate and compile standa