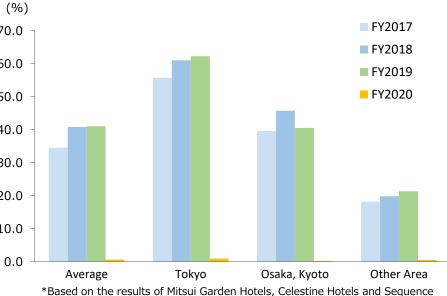

| Retail facilities |                                                          | Closed <sup>*3</sup><br>(All facilities) | Early Closing                               | Apr.25–May 31<br>Closed <sup>*3</sup> (About 50%) | <sup>*4</sup> ) Jun.1–Jun.20<br>Early<br>Closing                             | Early Closing                                                |
|-------------------|----------------------------------------------------------|------------------------------------------|---------------------------------------------|---------------------------------------------------|------------------------------------------------------------------------------|--------------------------------------------------------------|
| Bro               | ndominium Sales Center<br>kerage stores (Re-<br>use)     | Closed                                   |                                             | Oper                                              | n                                                                            |                                                              |
| Hot               | tel, Resort facilities                                   | Closed                                   |                                             | Oper                                              | n                                                                            |                                                              |
|                   | Accommodation type hotels(Mitsui<br>Garden Hotels, etc.) | Closed (About 60% <sup>*4</sup> )        | Open                                        |                                                   |                                                                              |                                                              |
|                   | Resort Facilities                                        | Closed (All facilities)                  |                                             | Open                                              | 1                                                                            |                                                              |
|                   | kyo Dome<br>Baseball game held)                          | Baseball game<br>: Cancelled             | Baseball game<br>: Maximum 5,000 spectators | Apr.25-May 11<br>Baseball game                    | May 12–Jun. 20<br>Baseball game<br>Maximum 5,000<br>spectators <sup>*5</sup> | Baseball game<br>: Maximum 5,000<br>spectators <sup>*5</sup> |

\*3 Only stores related to daily necessities are open shorter hours.

\*4 Percentages are calculated based on the number of facilities.

\*5 Excluding some games for which tickets have already been sold at the time of issuance.

\*5 Accounting(transfer) basis \*6 Apr.8, 2020- : Started closed、May 15- : Resumed sequentially

|--|

\*7 Mitsui Garden Hotel + Hotel The Celestin + sequence \*8 Apr.13, 2020- : Started closed, May 22- : Resumed sequentially