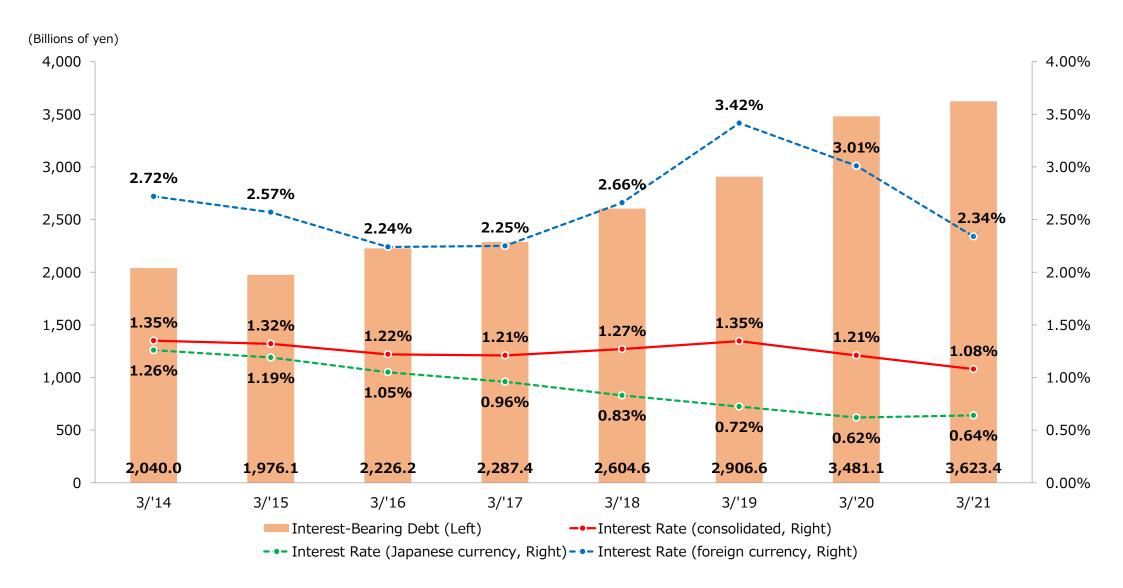

### **Trends in Interest-Bearing Debt**

# **Financial Strategy**

- Maintain financial soundness for investment opportunities while being conscious of the rating
- ✓ Controlling interest-bearing debt referring to DE ratio as an indicator
- Flexible financing, including direct and indirect financing
- Maintain a high long-term/fixed ratio of outstanding loans
- ✓ The unused commitment line is 400 billion yen