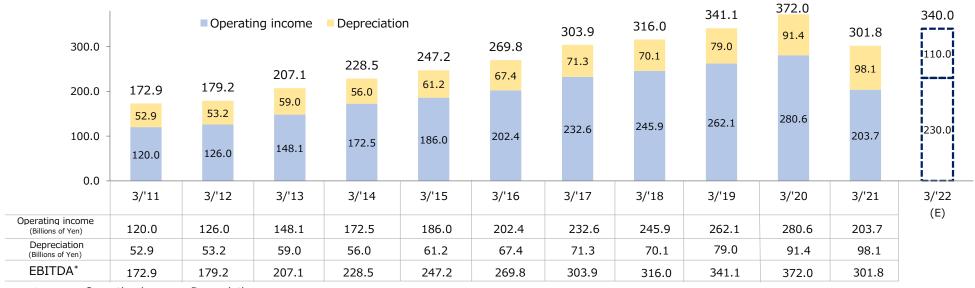

# Trends in EBITDA

(Billions of yen)

\*EBITDA : Operating income +Depreciation