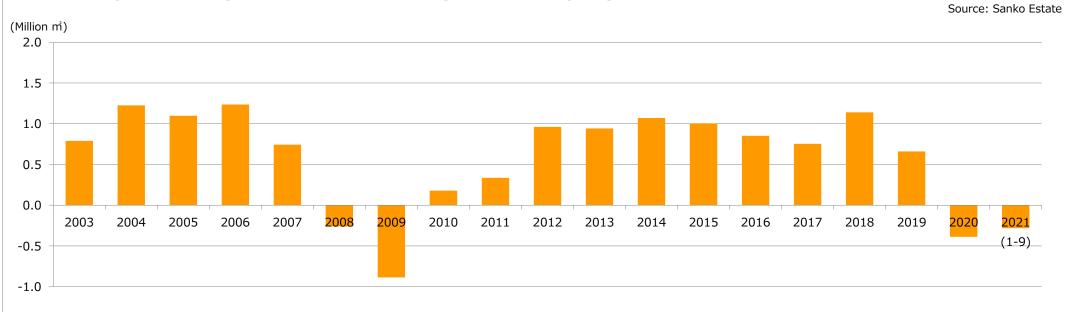

100% |  |  |
| * T     | * This is the ratio of shareholders as of September 30, 2021. |      |              |              |                |           |              |          |      |      |  |  |

# Market Trends/Office Buildings

5,000

0

Source: Miki Shoji

(%)

10 9

8 7

6 5

4

3

2

1

n

21/9



Office Building Market Trend (Average rent / Vacancy rate) - 5 wards of Central Tokyo -Vacancy rate(Right) Average rent(Left) (Yen/Tsubo) 25,000 20,000 8/'08:22,901 Yen/Tsubo 15,000 Dec. 2013 :16,207 Yen/Tsubo Dec. 2018 :20,887 Yen/Tsubo 10,000



# Market Trends/Office Buildings

## Trend of Supply Volume of Large-Scale Office Buildings within Tokyo's 23 Wards (Calender year)

Source: Mori Building (as of May 27, 2021)



Net Absorption Trend(5 wards of Central Tokyo, Calender year)



67

# Market Trends/Retail Facilities



## Mitsui Fudosan: Year-on-Year Change in Domestic Sales

--- LaLaport (existing facilities) & Outlet park (existing facilities\*Inc.Floor expansion) **FY2008** FY2009 **FY2010** FY2011 FY2012 **FY2013 FY2014 FY2015** FY2016 FY2017 **FY2018 FY2019 FY2020** FY2021 14.0% 12.0% 10.0% 8.0% 6.0% 4.0% 2.0% 0.0% -2.0% -4.0% -6.0% -8.0% -10.0% 12.0% -14.0% -16.0% -18.0% -20.0% 1Q 2Q 3Q 4Q 1Q 2Q 3Q 4Q 1Q 2Q 3Q 3Q 4Q 1Q 2Q 3Q 4Q 1Q 2Q 3Q 4Q 1Q 2Q 3Q 4Q 1Q 2Q FY2020/1Q : Around -60% YoY change (Due to mainly closure of retail facilities (From April to May, 1.5month on avarage) due to the spread of COVID-19), FY2021/1Q : Around +90% YoY Change.

68

# Market Trends/Retail Facilities

## EC Market in Japan(BtoC) (Calender year)



## EC Conversion rate for eac