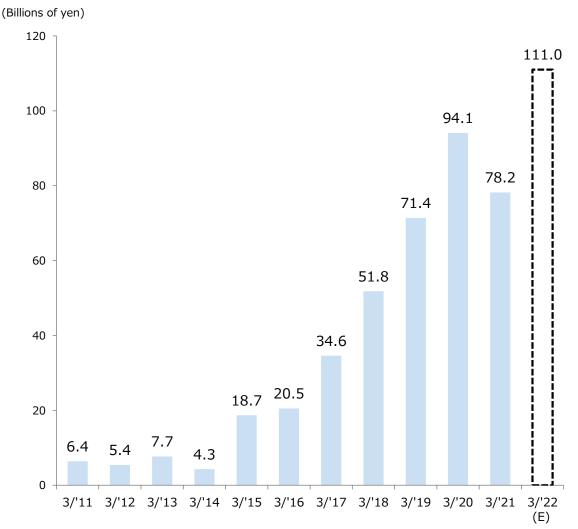

# Increasing management income by creating rental and sales profits using our BS (Approx. ¥7.7 trillion) and expanding assets under custody (Approx. ¥4.4 trillion)

#### Realize sustainable growth by optimally combining Leasing, Property sales, and Management and leveraging our strengths

MITSUI FUDOSAN CO., LTD

- \*All of the above figures are the balance sheet numerical values for FY2020.
- (Figures are before elimination of unrealized gains and losses, etc. that occur through intra-Group transactions)
- \*Rental Properties refer to assets for lease, such as office buildings and retail facilities among tangible and intangible fixed assets (excluding intragroup lease).
- \*Own-use floor area for rental, hotel and resort facilities, and related assets included in other tangible and intangible assets.
- $\checkmark\,$  Strategies that leverage our strengths
  - Promotion of asset sales and realization of unrealized gains in consideration of the appropriate BS size through BS control