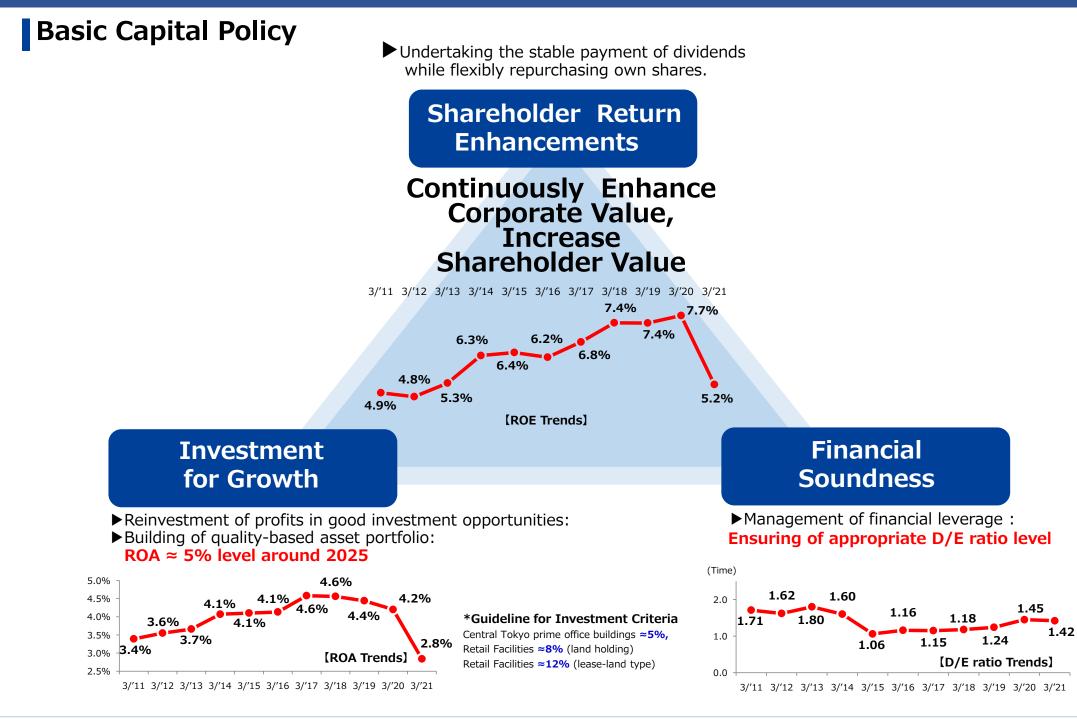

# Guidelines of return to shareholders

Mitsui Fudosan reinvests earnings to increase shareholder value over the medium to long term and returns profits to shareholders based on comprehensive consideration of such factors as the business environment and its performance and finances.

\* Announced in May 2018

- In order to strengthen shareholder returns, Mitsui Fudosan undertakes the stable payment of dividends while flexibly repurchasing its own shares\* in a bid to enhance capital efficiency.
- Mitsui Fudosan has identified a total shareholder return ratio of around 35% of profit attributable to owners of parent.
- \* In principle, the acquired treasury stock will be cancelled.

# Balancing Shareholder Returns And Growth Investment

Shareholder Returns

Continuity

Growth Investment

Total Shareholder return ratio Approx. 35% Stable4SAbundant Investment pipeline

# **Financial Strategy**

- Maintain financial soundness for investment opportunities while being conscious of the rating
- ✓ Controlling interest-bearing debt referring to DE ratio as an indicator
- Flexible financing, including direct and indirect financing
- Maintain a high long-term/fixed ratio of outstanding loans
- ✓ The unused commitment line is 400 billion yen

# Highlights

|                                                              | 3/'11 | 3/'12 | 3/'13 | 3/'14 | 3/'15 | 3/'16 | 3/'17 | 3/'18 | 3/'19 | 3/'20 | 3/'21 |
|--------------------------------------------------------------|-------|-------|-------|-------|-------|-------|-------|-------|-------|-------|-------|
| Operating income<br>(Billions of Yen)                        | 120.0 | 126.0 | 148.1 | 172.5 | 186.0 | 202.4 | 232.6 | 245.9 | 262.1 | 280.6 | 203.7 |
| Profit Attributable to Owners of<br>parent (Billions of Yen) | 49.9  | 50.1  | 59.4  | 76.8  | 100.1 | 117.7 | 131.8 | 155.8 | 168.6 | 183.9 | 129.5 |
| Cash dividends per share (Yen)                               | 22    | 22    | 22    | 22    | 25    | 30    | 34    | 40    | 44    | 44    | 44    |
| Total amount of treasury stock<br>acquired (Billions of Yen) | -     | -     | -     | -     | -     | -     | -     | 15.0  | 16.0  | 25.0  | 15.0  |
| Total shareholder return ratio<br>(%) (*3)                   | 38.7  | 38.5  | 32.5  | 25.1  | 24.1  | 25.2  | 25.5  | 35.0  | 35.1  | 36.9  | 44.2  |
| ROA (%)                                                      | 3.4   | 3.6   | 3.7   | 4.1   | 4.1   | 4.1   | 4.6   | 4.6   | 4.4   | 4.2   | 2.8   |
| ROE (%)                                                      | 4.9   | 4.8   | 5.3   | 6.3   | 6.4   | 6.2   | 6.8   | 7.4   | 7.4   | 7.7   | 5.2   |

# OUTLOOK

\*Announced in May 2018

|                                      | Around 2025         | Reference<br>(FY2020 Actual) |
|--------------------------------------|---------------------|------------------------------|
| <b>Consolidated Operating Income</b> | Around ¥350 billion | ¥203.7 billion               |
| Of which: Overseas Income            | Around 30%          | 12.6%                        |
| ROA                                  | Around 5%           | 2.8%                         |