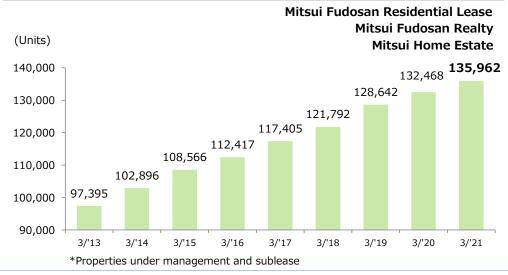

### Leasing

# A well-balanced portfolio between Office Buildings and Retail Facilities