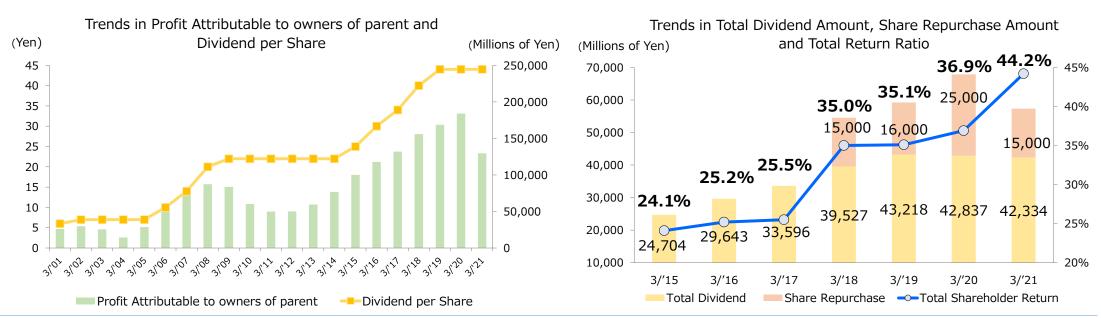

# Highlights

|                                                              | 3/'11 | 3/'12 | 3/'13 | 3/'14 | 3/'15 | 3/'16 | 3/'17 | 3/'18 | 3/'19 | 3/'20 | 3/'21 |
|--------------------------------------------------------------|-------|-------|-------|-------|-------|-------|-------|-------|-------|-------|-------|
| Operating income<br>(Billions of Yen)                        | 120.0 | 126.0 | 148.1 | 172.5 | 186.0 | 202.4 | 232.6 | 245.9 | 262.1 | 280.6 | 203.7 |
| Profit Attributable to Owners of<br>parent (Billions of Yen) | 49.9  | 50.1  | 59.4  | 76.8  | 100.1 | 117.7 | 131.8 | 155.8 | 168.6 | 183.9 | 129.5 |
| Cash dividends per share (Yen)                               | 22    | 22    | 22    | 22    | 25    | 30    | 34    | 40    | 44    | 44    | 44    |
| Total amount of treasury stock<br>acquired (Billions of Yen) | -     | -     | -     | -     | -     | -     | -     | 15.0  | 16.0  | 25.0  | 15.0  |
| Total shareholder return ratio<br>(%) (*3)                   | 38.7  | 38.5  | 32.5  | 25.1  | 24.1  | 25.2  | 25.5  | 35.0  | 35.1  | 36.9  | 44.2  |
| ROA (%)                                                      | 3.4   | 3.6   | 3.7   | 4.1   | 4.1   | 4.1   | 4.6   | 4.6   | 4.4   | 4.2   | 2.8   |
| ROE (%)                                                      | 4.9   | 4.8   | 5.3   | 6.3   | 6.4   | 6.2   | 6.8   | 7.4   | 7.4   | 7.7   | 5.2   |

# Guidelines of return to shareholders

Mitsui Fudosan reinvests earnings to increase shareholder value over the medium to long term and returns profits to shareholders based on comprehensive consideration of such factors as the business environment and its performance and finances.

\* Announced in May 2018

- In order to strengthen shareholder returns, Mitsui Fudosan undertakes the stable payment of dividends while flexibly repurchasing its own shares\* in a bid to enhance capital efficiency.
- Mitsui Fudosan has identified a total shareholder return ratio of around 35% of profit attributable to owners of parent.
- \* In principle, the acquired treasury stock will be cancelled.

### **Cancellation of treasury stock**

- Cancel treasury stocks acquired between March 19 and July 27, 2020. (14,105,500 shares, total acquisition price: approx. ¥25.0 billion)
- Date of cancellation: August 31, 2020
- Ratio to the total number of shares outstanding before the cancellation: 1.44%

# Balancing Shareholder Returns And Growth Investment

Shareholder Returns

Continuity

Growth Investment

Total Shareholder return ratio Approx. 35% Stable4SAbundant Investment pipeline