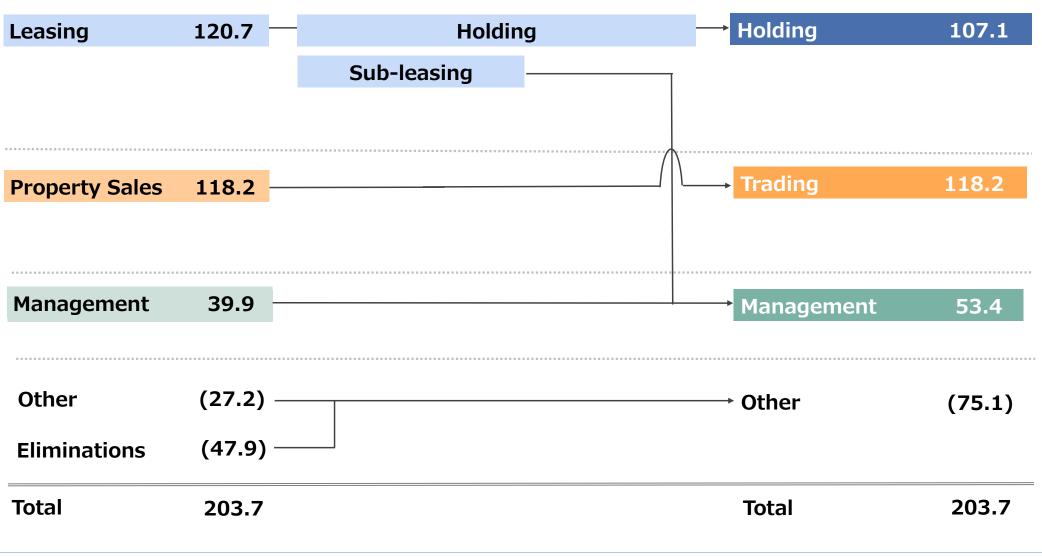

# FY2021 Financial Results Of The 2st Quarter and Progress Against Forecast

|   |                              |                    |            |            | Progress Aga | inst Forecast     |            |                      |                                       |
|---|------------------------------|--------------------|------------|------------|--------------|-------------------|------------|----------------------|---------------------------------------|
|   |                              |                    | FY2021     | FY2020     | Υo           | n Y               | FY2019     | FY2021               | Comparison with<br>full-year forecast |
|   |                              |                    | 2Q Results | 2Q Results | Change       | Rate of<br>charge | 2Q Results | Forecast             | Progress<br>Rate                      |
|   |                              | (Billions of Yen)  | (A)        | (B)        | (C)=(A)-(B)  | (C)/(B)×100       |            | (May,14,2021)<br>(D) | (A)/(D)×100                           |
| R | evenues fror                 | m Operations       | 996        | 797        | +199         | +25.0%            | 888        | 2,150                | 46.4%                                 |
|   | Leasing                      |                    | 65         | 63         | +2           | +3.3%             | 78         | 128                  | 51.3%                                 |
|   | Leasing                      | Domestic           | 18         |            | (7)          | (30.0%)           | 23         | 22                   | 82.8%                                 |
|   |                              | Investor           | 38         |            | +34          | +745.5%           | 11         | 111                  | 35.0%                                 |
|   | Property Sal                 | es                 | 57         | 30         | +26          | +86.6%            | 34         | 133                  | 42.9%                                 |
|   | Management                   | t                  | 25         |            | +13          | +118.8%           | 28         | 44                   | 57.9%                                 |
|   | Other                        |                    | (21)       | (18)       | (2)          | _                 | (1)        | (22)                 | 95.5%                                 |
|   | Elimination or               | Corporate cost     | (26)       | . ,        | (2)          | _                 | (22)       | (53)                 | 49.5%                                 |
| 0 | perating Inc                 | ome                | 100        | 64         | +36          | +57.3%            | 118        | 230                  | 43.9%                                 |
|   | Non-oparating                | g Income/Expenses  | (12)       | (16)       | +4           |                   | (10)       | (25)                 |                                       |
|   | · · · · ·                    | Extraordinary Gain | 49         | 30         | +18          |                   | -          |                      |                                       |
|   | Ex                           | traordinary Losses | 3          | 46         | (42)         |                   | 1          | 30                   |                                       |
|   |                              | Income Taxes       | 50         | 23         | +26          |                   | 39         | 75                   |                                       |
|   | ofit attributabl<br>e parent | e to owners of     | 86         | 9          | +77          | +854.9%           | 66         | 160                  | 54.0%                                 |