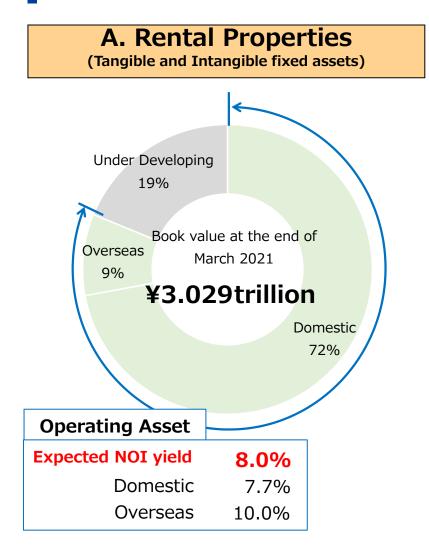

# Increasing management income by creating rental and sales profits using our BS (Approx. ¥7.7 trillion) and expanding assets under custody (Approx. ¥4.4 trillion)

#### Realize sustainable growth by optimally combining Leasing, Property sales, and Management and leveraging our strengths

MITSUI FUDOSAN CO., LTD

- \*All of the above figures are the balance sheet numerical values for FY2020.
- (Figures are before elimination of unrealized gains and losses, etc. that occur through intra-Group transactions)
- \*Rental Properties refer to assets for lease, such as office buildings and retail facilities among tangible and intangible fixed assets (excluding intragroup lease).
- \*Own-use floor area for rental, hotel and resort facilities, and related assets included in other tangible and intangible assets.
- $\checkmark\,$  Strategies that leverage our strengths
  - Promotion of asset sales and realization of unrealized gains in consideration of the appropriate BS size through BS control

# Growth of Income gain

\*With regard to the expected NOI returns from operating assets, in the case of properties that are in steady operation, NOI is deemed as the actual value, for properties that were completed less than one year ago, on the basis of the NOI being assumed for the time of stable operation, in both cases being calculated by excluding the amounts recorded at the end of the period balance sheets.