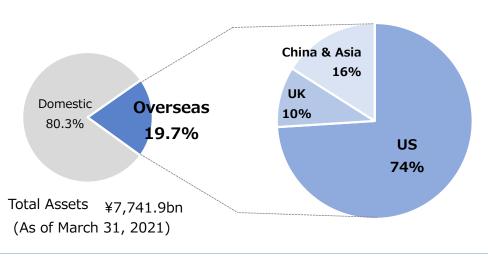

# OUTLOOK

\*Announced in May 2018

|                                      | Around 2025         | Reference<br>(FY2020 Actual) |
|--------------------------------------|---------------------|------------------------------|
| <b>Consolidated Operating Income</b> | Around ¥350 billion | ¥203.7 billion               |
| Of which: Overseas Income            | Around 30%          | 12.6%                        |
| ROA                                  | Around 5%           | 2.8%                         |

\*Overseas income = Overseas OP+ Pro forma operating income of overseas affiliates

• Calculated by multiplying the operating income or the amount equivalent to operating income of each overseas equity-method affiliated company by the Company's equity interest