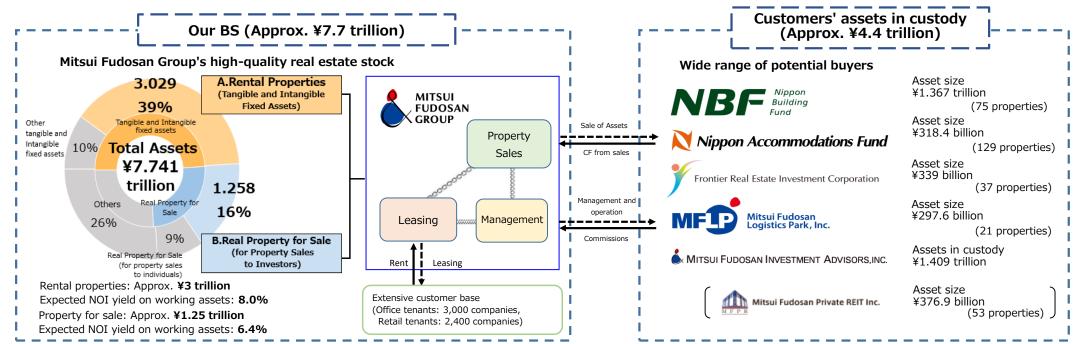

# Increasing management income by creating rental and sales profits using our BS (Approx. ¥7.7 trillion) and expanding assets under custody (Approx. ¥4.4 trillion)

#### Realize sustainable growth by optimally combining Leasing, Property sales, and Management and leveraging our strengths

MITSUI FUDOSAN CO., LTD

- \*All of the above figures are the balance sheet numerical values for FY2020.
- (Figures are before elimination of unrealized gains and losses, etc. that occur through intra-Group transactions)
- \*Rental Properties refer to assets for lease, such as office buildings and retail facilities among tangible and intangible fixed assets (excluding intragroup lease).
- \*Own-use floor area for rental, hotel and resort facilities, and related assets included in other tangible and intangible assets.
- $\checkmark\,$  Strategies that leverage our strengths
  - Promotion of asset sales and realization of unrealized gains in consideration of the appropriate BS size through BS control