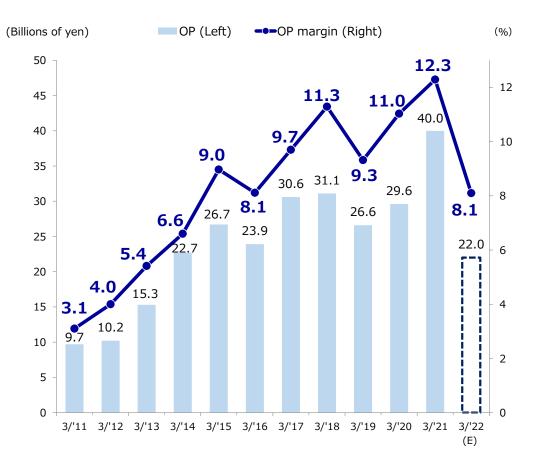

# Highlights

|                                                              | 3/'11 | 3/'12 | 3/'13 | 3/'14 | 3/'15 | 3/'16 | 3/'17 | 3/'18 | 3/'19 | 3/'20 | 3/'21 |
|--------------------------------------------------------------|-------|-------|-------|-------|-------|-------|-------|-------|-------|-------|-------|
| Operating income<br>(Billions of Yen)                        | 120.0 | 126.0 | 148.1 | 172.5 | 186.0 | 202.4 | 232.6 | 245.9 | 262.1 | 280.6 | 203.7 |
| Profit Attributable to Owners of<br>parent (Billions of Yen) | 49.9  | 50.1  | 59.4  | 76.8  | 100.1 | 117.7 | 131.8 | 155.8 | 168.6 | 183.9 | 129.5 |
| Cash dividends per share (Yen)                               | 22    | 22    | 22    | 22    | 25    | 30    | 34    | 40    | 44    | 44    | 44    |
| Total amount of treasury stock<br>acquired (Billions of Yen) | -     | -     | -     | -     | -     | -     | -     | 15.0  | 16.0  | 25.0  | 15.0  |
| Total shareholder return ratio<br>(%) (*3)                   | 38.7  | 38.5  | 32.5  | 25.1  | 24.1  | 25.2  | 25.5  | 35.0  | 35.1  | 36.9  | 44.2  |
| ROA (%)                                                      | 3.4   | 3.6   | 3.7   | 4.1   | 4.1   | 4.1   | 4.6   | 4.6   | 4.4   | 4.2   | 2.8   |
| ROE (%)                                                      | 4.9   | 4.8   | 5.3   | 6.3   | 6.4   | 6.2   | 6.8   | 7.4   | 7.4   | 7.7   | 5.2   |