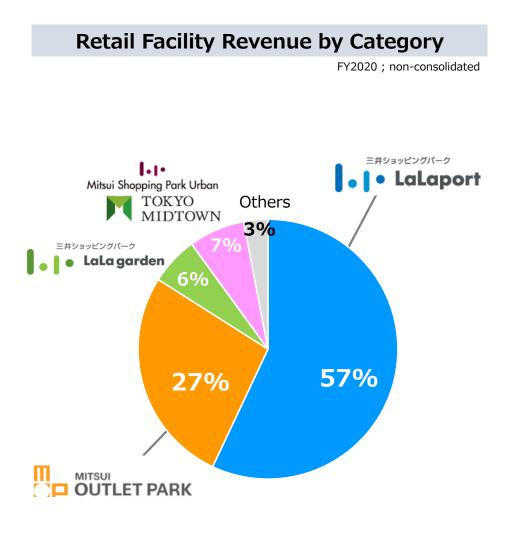

# Leasing / Retail Facilities

### Diverse types of facilities and a stable revenue structure Relationships with approx. 2,400 tenant companies