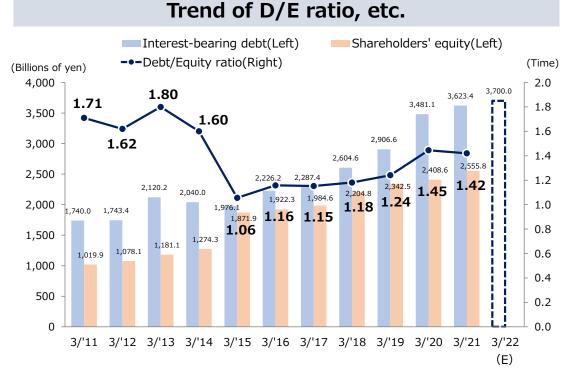

### **Trends in Interest-Bearing Debt**

# **Financial Strategy**

- Maintain financial soundness for investment opportunities while being conscious of the rating
- ✓ Controlling interest-bearing debt referring to DE ratio as an indicator
- Flexible financing, including direct and indirect financing
- Maintain a high long-term/fixed ratio of outstanding loans
- ✓ The unused commitment line is 400 billion yen