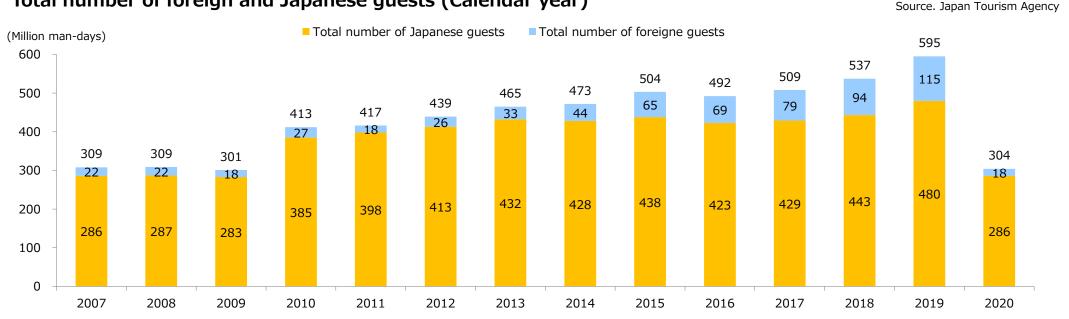

Q 4Q 1Q 2Q 3Q 4Q 1Q 2Q 3Q 4Q 1Q 2Q 3Q 4Q 1Q 2Q FY2020/1Q : Around -60% YoY change (Due to mainly closure of retail facilities (From April to May, 1.5month on avarage) due to the spread of COVID-19), FY2021/1Q : Around +90% YoY Change.

68

# Market Trends/Retail Facilities

## EC Market in Japan(BtoC) (Calender year)



## EC Conversion rate for each product in Japan (Calender year)



#### MITSUI FUDOSAN CO., LTD

# Market Trends / Property Sales to Individuals

## Metropolitan Tokyo Condominium Market: New Units Launched and Average Price per Unit (Calender year)



Metropolitan Tokyo Condominium Market: Initial Month Contract & Unsold Inventory



MITSUI FUDOSAN CO., LTD

70

## Market Trends / Hotel and Resort Facilities

## Total number of foreign and Japanese guests (Calendar year)



## Consumption Trends of International Visitors to Japan (Calender year)



## Market Trends / Real Estate Investment

## Acquisition of Assets by J-REITs (Calender year)



## Yield Benchmark, Offices in Prime Locations



Offices in prime locations: Office building around five-years old located in Marunouchi, Otemachi, and Nihonbashi area with total and standard floor areas of 20,000 tsubo or more and 500 tsubo or more, respectively. Yield benchmark (on an NCF basis): Yield by use and region based on an assessment of capitalization rates by the Japan Real Estate Institute.z

MITSUI FUDOSAN CO.,LTD

# Disclaimer

This presentation contains forward-looking statements including details regarding the Company's business results forecasts, development plans, and targets. All forward-looking