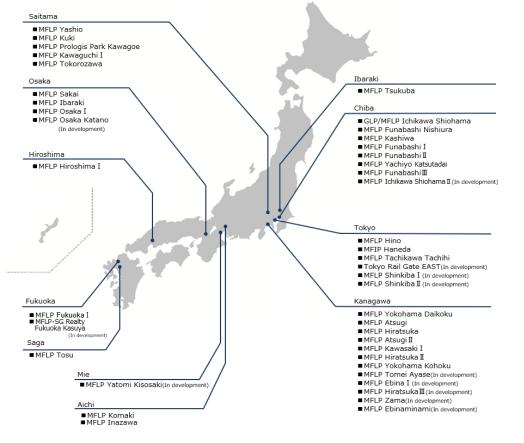

#### Flexibly combine Leasing with Property Sales and Management

 47 development and operation facilities,\*
 About 4.0 millions m of total floor space,
 Over ¥610 billion of cumulative investment (As of September 30, 2021)

#### [ Domestic Development and operation facilities ]

\*In Japan, there are 43 properties mentioned above, and 3 other facilities for use, Total of 47 facilities, including 1 in Thailand, are our development and management facilities.