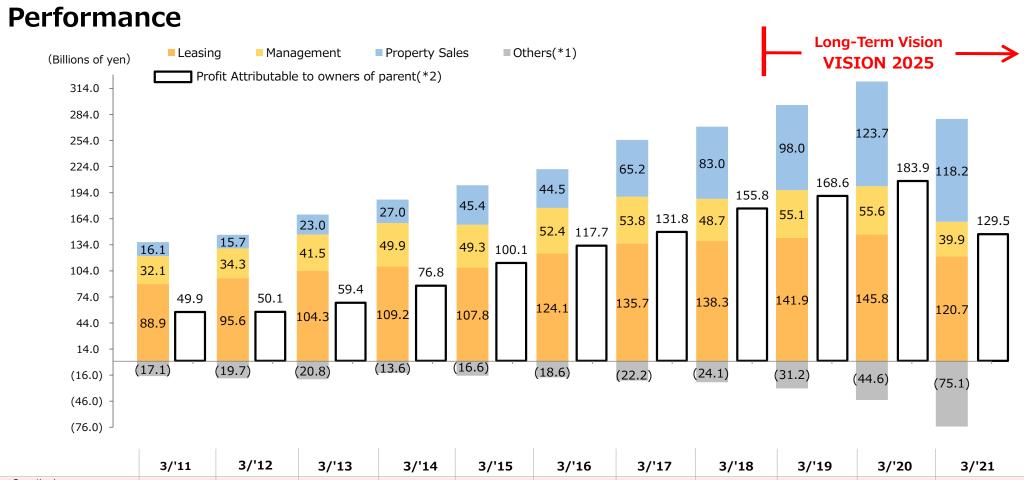

# Highlights

|                                                              | 3/'11 | 3/'12 | 3/'13 | 3/'14 | 3/'15 | 3/'16 | 3/'17 | 3/'18 | 3/'19 | 3/'20 | 3/'21 |
|--------------------------------------------------------------|-------|-------|-------|-------|-------|-------|-------|-------|-------|-------|-------|
| Operating income<br>(Billions of Yen)                        | 120.0 | 126.0 | 148.1 | 172.5 | 186.0 | 202.4 | 232.6 | 245.9 | 262.1 | 280.6 | 203.7 |
| Profit Attributable to Owners of<br>parent (Billions of Yen) | 49.9  | 50.1  | 59.4  | 76.8  | 100.1 | 117.7 | 131.8 | 155.8 | 168.6 | 183.9 | 129.5 |
| Cash dividends per share (Yen)                               | 22    | 22    | 22    | 22    | 25    | 30    | 34    | 40    | 44    | 44    | 44    |
| Total amount of treasury stock<br>acquired (Billions of Yen) | -     | -     | -     | -     | -     | -     | -     | 15.0  | 16.0  | 25.0  | 15.0  |
| Total shareholder return ratio<br>(%) (*3)                   | 38.7  | 38.5  | 32.5  | 25.1  | 24.1  | 25.2  | 25.5  | 35.0  | 35.1  | 36.9  | 44.2  |
| ROA (%)                                                      | 3.4   | 3.6   | 3.7   | 4.1   | 4.1   | 4.1   | 4.6   | 4.6   | 4.4   | 4.2   | 2.8   |
| ROE (%)                                                      | 4.9   | 4.8   | 5.3   | 6.3   | 6.4   | 6.2   | 6.8   | 7.4   | 7.4   | 7.7   | 5.2   |