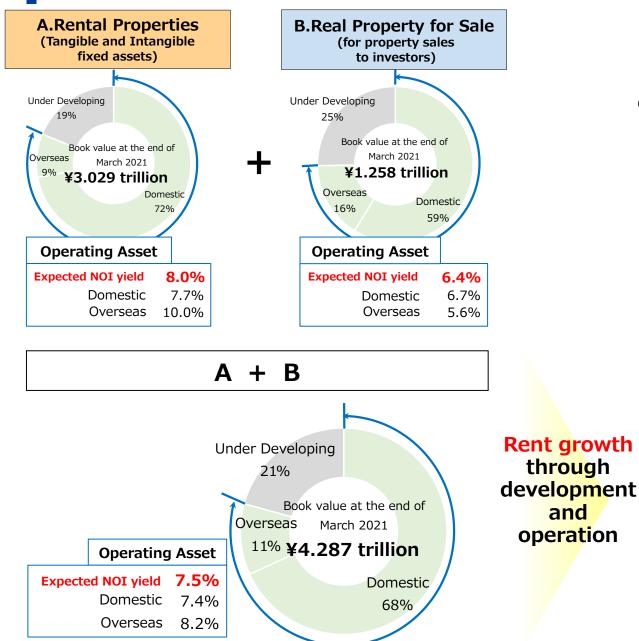

#### Realize sustainable growth by optimally combining Leasing, Property sales, and Management and leveraging our strengths

MITSUI FUDOSAN CO., LTD

- \*All of the above figures are the balance sheet numerical values for FY2020.
- (Figures are before elimination of unrealized gains and losses, etc. that occur through intra-Group transactions)
- \*Rental Properties refer to assets for lease, such as office buildings and retail facilities among tangible and intangible fixed assets (excluding intragroup lease).
- \*Own-use floor area for rental, hotel and resort facilities, and related assets included in other tangible and intangible assets.
- $\checkmark\,$  Strategies that leverage our strengths
  - Promotion of asset sales and realization of unrealized gains in consideration of the appropriate BS size through BS control

# Growth of Income gain

\*With regard to the expected NOI returns from operating assets, in the case of properties that are in steady operation, NOI is deemed as the actual value, for properties that were completed less than one year ago, on the basis of the NOI being assumed for the time of stable operation, in both cases being calculated by excluding the amounts recorded at the end of the period balance sheets.