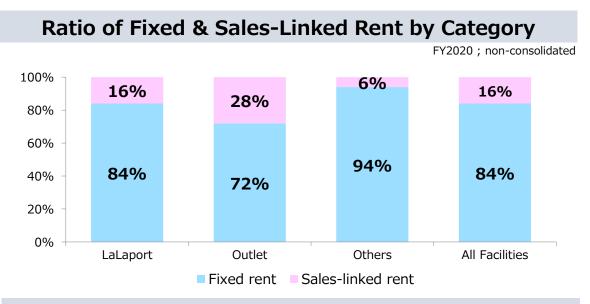

# Leasing / Retail Facilities

### Diverse types of facilities and a stable revenue structure Relationships with approx. 2,400 tenant companies