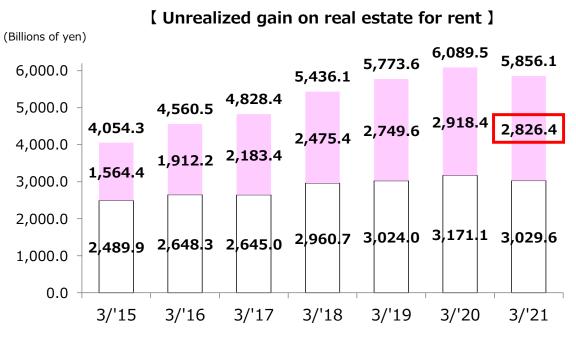

### Creation of Capital gain (Unrealized gain expansion)

(Billions of yen)

|              |                                     |                          | Book Value<br>March 31,2021 | Market Value<br>March 31,2021 | Unrealized gain |
|--------------|-------------------------------------|--------------------------|-----------------------------|-------------------------------|-----------------|
|              |                                     | Office Building          | 1,598.2                     | 3,366.8                       | 1,768.5         |
|              | Domestic                            | <b>Retail Facilities</b> | 442.5                       | 1,058.0                       | 615.5           |
| In operation |                                     | Other                    | 143.4                       | 171.3                         | 27.8            |
|              | Overseas                            | Office Building          | 246.6                       | 632.7                         | 386.1           |
|              | 0 10 1000                           | <b>Retail Facilities</b> | 28.9                        | 57.2                          | 28.3            |
| Not in       | Under Develo<br>(object of evalu    | ping<br>Jation)*         | -                           | -                             | -               |
| operation    | Under Develog<br>(out of evaluation | on)*                     | 569.8                       | 569.8                         | -               |
|              |                                     |                          | 3,029.6                     | 5,856.1                       | 2,826.4         |
|              |                                     | Change                   | (141.5)                     | (233.4)                       | (91.9)          |