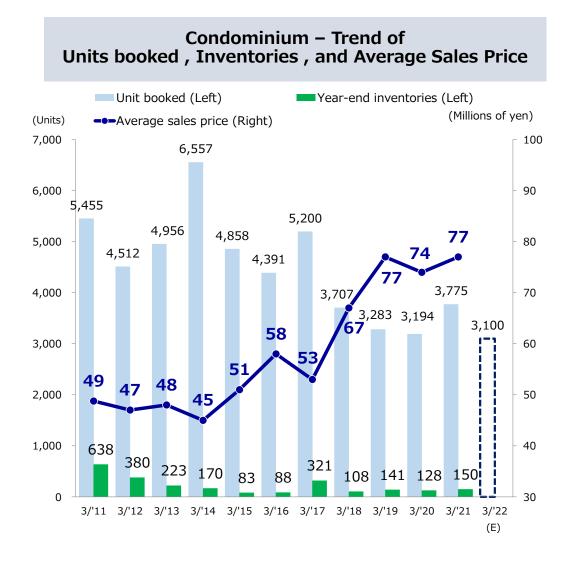

# Highlights

|                                                              | 3/'11 | 3/'12 | 3/'13 | 3/'14 | 3/'15 | 3/'16 | 3/'17 | 3/'18 | 3/'19 | 3/'20 | 3/'21 |
|--------------------------------------------------------------|-------|-------|-------|-------|-------|-------|-------|-------|-------|-------|-------|
| Operating income<br>(Billions of Yen)                        | 120.0 | 126.0 | 148.1 | 172.5 | 186.0 | 202.4 | 232.6 | 245.9 | 262.1 | 280.6 | 203.7 |
| Profit Attributable to Owners of<br>parent (Billions of Yen) | 49.9  | 50.1  | 59.4  | 76.8  | 100.1 | 117.7 | 131.8 | 155.8 | 168.6 | 183.9 | 129.5 |
| Cash dividends per share (Yen)                               | 22    | 22    | 22    | 22    | 25    | 30    | 34    | 40    | 44    | 44    | 44    |
| Total amount of treasury stock<br>acquired (Billions of Yen) | -     | -     | -     | -     | -     | -     | -     | 15.0  | 16.0  | 25.0  | 15.0  |
| Total shareholder return ratio<br>(%) (*3)                   | 38.7  | 38.5  | 32.5  | 25.1  | 24.1  | 25.2  | 25.5  | 35.0  | 35.1  | 36.9  | 44.2  |
| ROA (%)                                                      | 3.4   | 3.6   | 3.7   | 4.1   | 4.1   | 4.1   | 4.6   | 4.6   | 4.4   | 4.2   | 2.8   |
| ROE (%)                                                      | 4.9   | 4.8   | 5.3   | 6.3   | 6.4   | 6.2   | 6.8   | 7.4   | 7.4   | 7.7   | 5.2   |