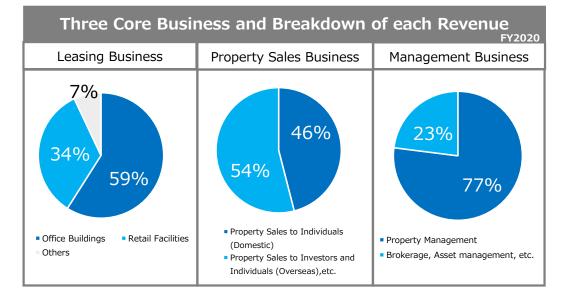

### Leasing

# A well-balanced portfolio between Office Buildings and Retail Facilities

# Leasing / Office Buildings

A portfolio concentrated in central Tokyo and relationships with quality tenants (Approx. 3,000 companies)

# Leasing / Retail Facilities

### Diverse types of facilities and a stable revenue structure Relationships with approx. 2,400 tenant companies