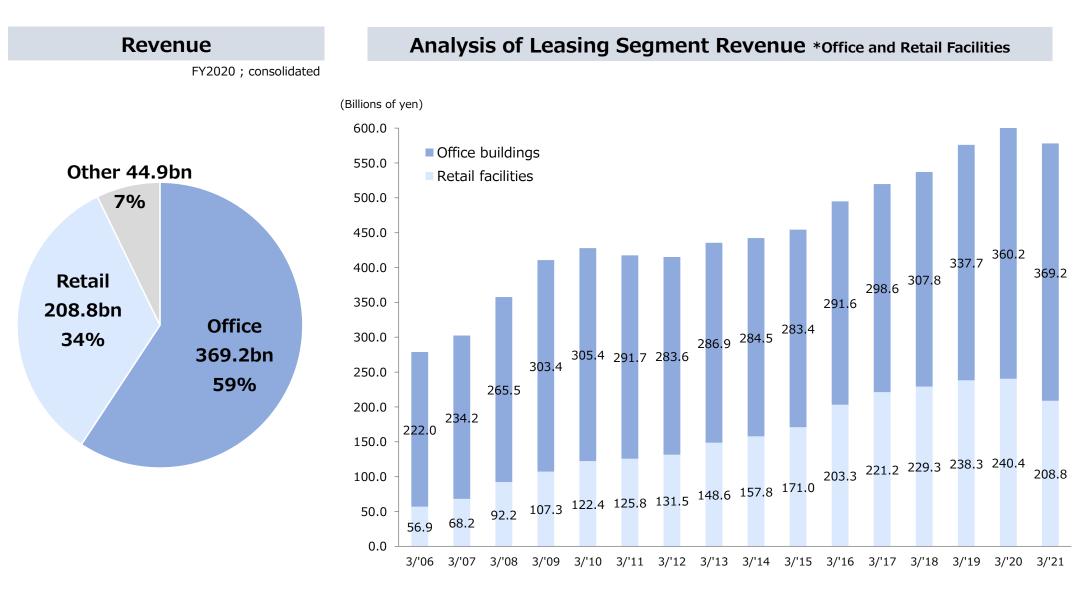

### Leasing

# A well-balanced portfolio between Office Buildings and Retail Facilities

# Leasing / Office Buildings

A portfolio concentrated in central Tokyo and relationships with quality tenants (Approx. 3,000 companies)