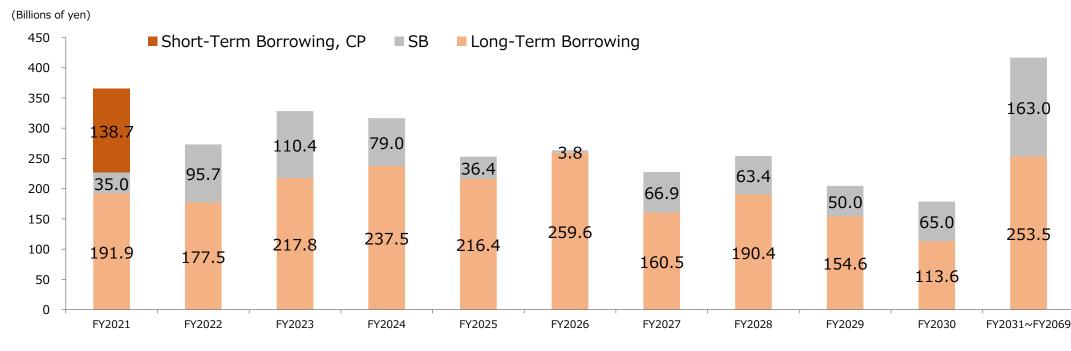

# **Financial Strategy**

- Maintain financial soundness for investment opportunities while being conscious of the rating
- ✓ Controlling interest-bearing debt referring to DE ratio as an indicator
- Flexible financing, including direct and indirect financing
- Maintain a high long-term/fixed ratio of outstanding loans
- ✓ The unused commitment line is 400 billion yen