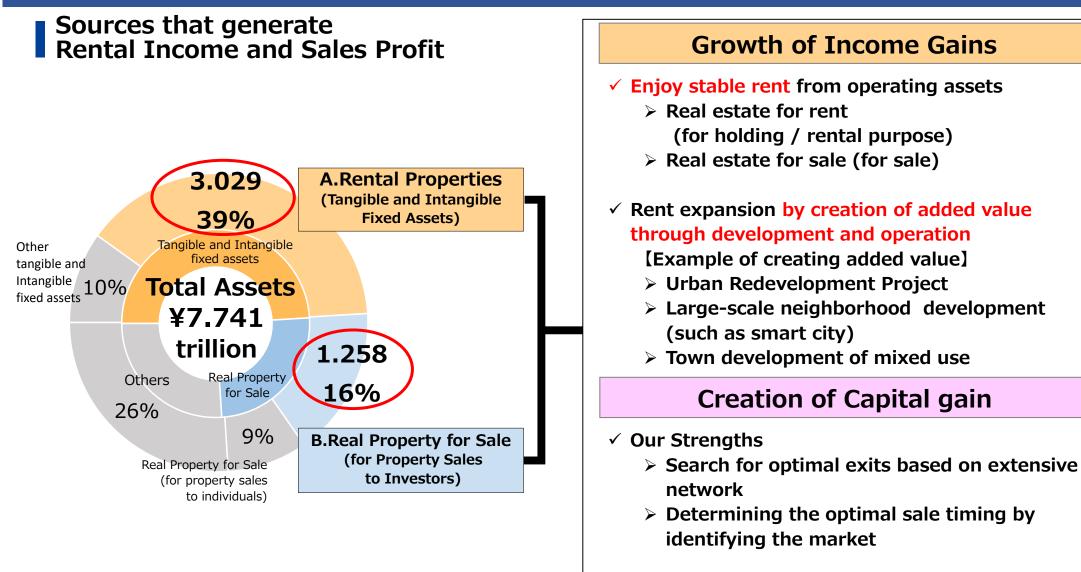

# Increasing management income by creating rental and sales profits using our BS (Approx. ¥7.7 trillion) and expanding assets under custody (Approx. ¥4.4 trillion)

#### Realize sustainable growth by optimally combining Leasing, Property sales, and Management and leveraging our strengths

MITSUI FUDOSAN CO., LTD

- \*All of the above figures are the balance sheet numerical values for FY2020.
- (Figures are before elimination of unrealized gains and losses, etc. that occur through intra-Group transactions)
- \*Rental Properties refer to assets for lease, such as office buildings and retail facilities among tangible and intangible fixed assets (excluding intragroup lease).
- \*Own-use floor area for rental, hotel and resort facilities, and related assets included in other tangible and intangible assets.
- $\checkmark\,$  Strategies that leverage our strengths
  - Promotion of asset sales and realization of unrealized gains in consideration of the appropriate BS size through BS control

# Growth of Income gain

\*With regard to the expected NOI returns from operating assets, in the case of properties that are in steady operation, NOI is deemed as the actual value, for properties that were completed less than one year ago, on the basis of the NOI being assumed for the time of stable operation, in both cases being calculated by excluding the amounts recorded at the end of the period balance sheets.