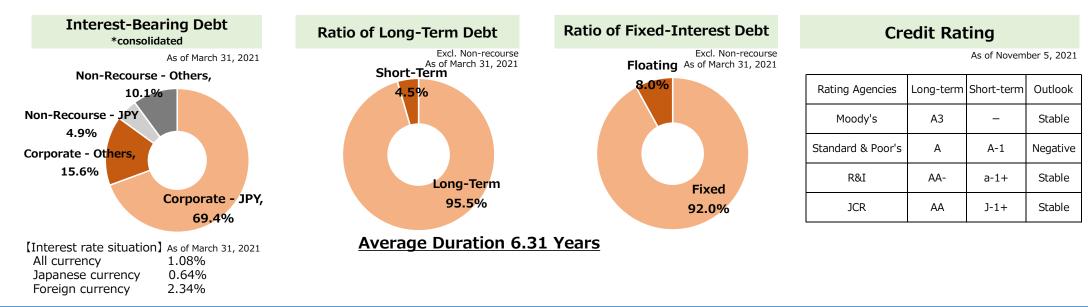

# **Financial Strategy**

- Maintain financial soundness for investment opportunities while being conscious of the rating
- ✓ Controlling interest-bearing debt referring to DE ratio as an indicator
- Flexible financing, including direct and indirect financing
- Maintain a high long-term/fixed ratio of outstanding loans
- ✓ The unused commitment line is 400 billion yen