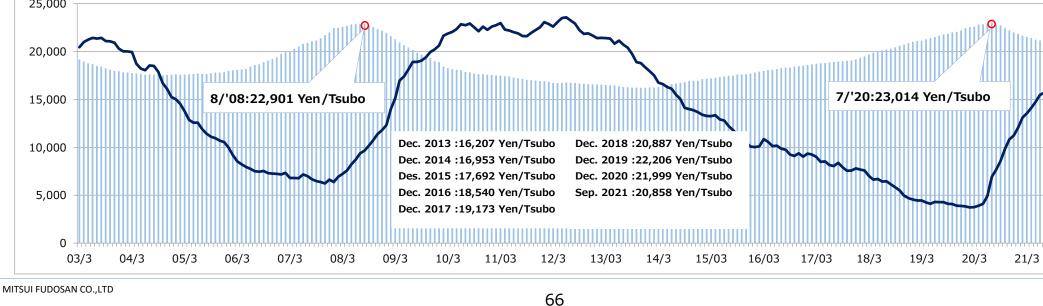

|           | 26.          | 3        | 11.9 |      |  |  |
|         | 0% 10                                                         |      | 30%          | 40%          | 50%            | 60%       | 70%          | 80%      | 90%  | 100% |  |  |
| * T     | * This is the ratio of shareholders as of September 30, 2021. |      |              |              |                |           |              |          |      |      |  |  |

# Market Trends/Office Buildings

5,000

0

Source: Miki Shoji

(%)

10 9

8 7

6 5

4

3

2

1

n

21/9



Office Building Market Trend (Average rent / Vacancy rate) - 5 wards of Central Tokyo -Vacancy rate(Right) Average rent(Left) (Yen/Tsubo) 25,000 20,000 8/'08:22,901 Yen/Tsubo 15,000 Dec. 2013 :16,207 Yen/Tsubo Dec. 2018 :20,887 Yen/Tsubo 10,000



# Market Trends/Office Buildings

## Trend of Supply Volume of Large-Scale Office Buildings within Tokyo's 23 Wards (Calender year)

Source: Mori Building (as of May 27, 2021)



Net Absorption Trend(5 wards of Central Tokyo, Calender year)



67

# Market Trends/Retail Facilities



## Mitsui Fudosan: Year-on-Year Change in Domestic Sales

--- LaLaport (existing facilities) & Outlet park (existing facilities\*Inc.Floor expansion) **FY2008** FY2009 **FY2010** FY2011 FY2012 **FY2013 FY2014 FY2015** FY2016 FY2017 **FY2018 FY2019 FY2020** FY2021 14.0% 12.0% 10.0% 8.0% 6.0% 4.0% 2.0% 0.0% -2.0% -4.0% -6.0% -8.0% -10.0% 12.0% -14.0% -16.0% -18.0% -20.0% 1Q 2Q 3Q 4Q 1Q 2Q 3Q 4Q 1Q 2Q 3Q 3Q 4Q 1Q 2Q 3Q 4Q 1Q 2Q 3Q 4Q 1Q 2Q 3Q 4Q 1Q 2Q FY2020/1Q : Around -60% YoY change (Due to mainly closure of