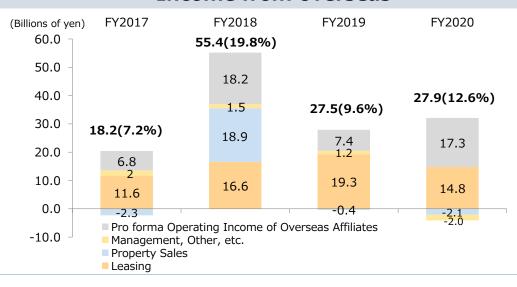

# OUTLOOK

\*Announced in May 2018

|                                      | Around 2025         | Reference<br>(FY2020 Actual) |
|--------------------------------------|---------------------|------------------------------|
| <b>Consolidated Operating Income</b> | Around ¥350 billion | ¥203.7 billion               |
| Of which: Overseas Income            | Around 30%          | 12.6%                        |
| ROA                                  | Around 5%           | 2.8%                         |

\*Overseas income = Overseas OP+ Pro forma operating income of overseas affiliates

• Calculated by multiplying the operating income or the amount equivalent to operating income of each overseas equity-method affiliated company by the Company's equity interest